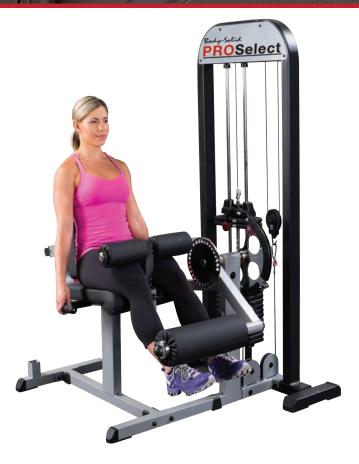

### **Pro-Select Leg Ext. & Leg Curl Machine**

The fully adjustable 7 guage steel cam maximizes range of motion capabilities with a biomechanically- correct seat angle for proper isolation of muscle groups.

Strengthen your quadricep muscles with the leg extension exercise by positioning your legs behind the oversized 15.5" roller, firmly grip the handles and lift.

To work your glutes and hamstring muscles, pull the oversized pop pin and insert the leg hold down to a comfortable position, sit down and wrap your legs over the oversized 15.5" roller, then press down to perform seated leg curl exercises.

## Special Features

- Durafirm pads and oversized rollers
- 7 position adjustments on back pad and leg hold down to fit all size users
- Easy pull pin design adjusts positioning from leg extension to leg curl exercise
- Rotary range of motion adjustment
- Ideal for home and commercial usage
- Storage for leg hold down piece