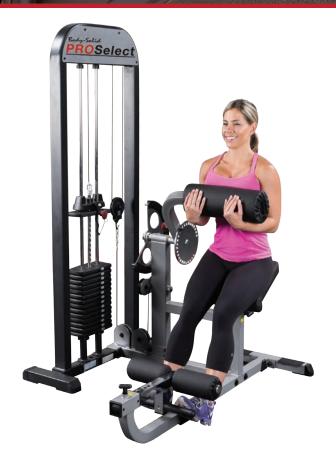

#### **Pro-Select Ab & Back Machine**

This unique dual function machine allows you to exercise two major muscle groups (abdominals and back) for one great low price. This innovative commercial design has a full range cam design with an easy to use pop pin that allows an additional 20 adjustments to increase control and range of motion. A 7 position, fully upholstered leg pad brace allows additional isolation of abdominal and back muscles.

## Special Features

- Ultra –thick Durafirm upholstery
- Precise biomechanical movement
- Combination 2"x2" and 2"x4" steel frame
- 20 position adjustable cam
- Ideal for home and commercial applications
- 7 position foot brace for all size users