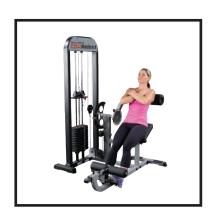

#### **Pro-Select Ab & Back Machine**

This unique dual function machine allows you to exercise two major muscle groups (abdominals and back) for one great low price. This innovative commercial design has a full range cam design with an easy to use pop pin that allows an additional 20 adjustments to increase control and range of motion. A 7 position, fully upholstered leg pad brace allows additional isolation of abdominal and back muscles.

## Special Features

- Ultra –thick Durafirm upholstery
- Precise biomechanical movement
- Combination 2"x2" and 2"x4" steel frame
- 20 position adjustable cam
- Ideal for home and commercial applications
- 7 position foot brace for all size users