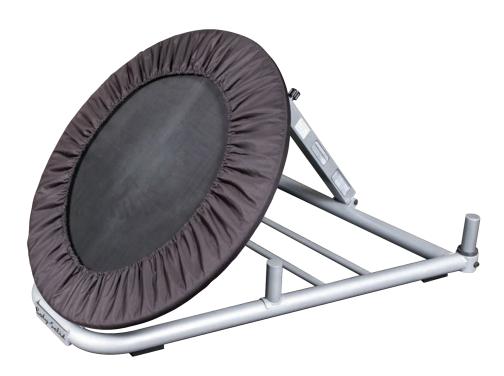

## **GBR10**

## **Ball Rebounder**

Improve your speed, agility, strength, hand-eye coordination and much more with Body-Solid's GBR10 Ball Rebounder. The GBR10 adds variety to strength and cardio workouts with a number of tossing exercises that work muscles in innovative ways. Coupled with the adjustable 30 to 60 degree angle, the GBR10 ensures a wide diversity of exercise possibilities. Four stabilization posts ensure the GBR10 stays in place even under the most strenuous of workouts while in-unit medicine ball storage keeps workout spaces clean and organized. Perfect for functional/cross training, circuits, sports and rehab, the GBR10 is an ideal tool to add variety, speed and explosiveness to any workout program.

## Special Features

- Add variety to strength and cardio workouts
- Perfect for functional/cross training, circuits, sports performance or rehabilitation
- Adjustable 30 to 60 degree angle
- Perform medicine ball workouts without a partner
- Four stabilization posts
- In-unit medicine ball storage