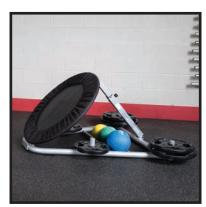

## **Ball Rebounder**

Improve your speed, agility, strength, hand-eye coordination and much more with Body-Solid's GBR10 Ball Rebounder. The GBR10 adds variety to strength and cardio workouts with a number of tossing exercises that work muscles in innovative ways. Coupled with the adjustable 30 to 60 degree angle, the GBR10 ensures a wide diversity of exercise possibilities. Four stabilization posts ensure the GBR10 stays in place even under the most strenuous of workouts while in-unit medicine ball storage keeps workout spaces clean and organized. Perfect for functional/cross training, circuits, sports and rehab, the GBR10 is an ideal tool to add variety, speed and explosiveness to any workout program.

## Special Features

- Add variety to strength and cardio workouts
- Perfect for functional/cross training, circuits, sports performance or rehabilitation
- Adjustable 30 to 60 degree angle
- Perform medicine ball workouts without a partner
- Four stabilization posts
- In-unit medicine ball storage