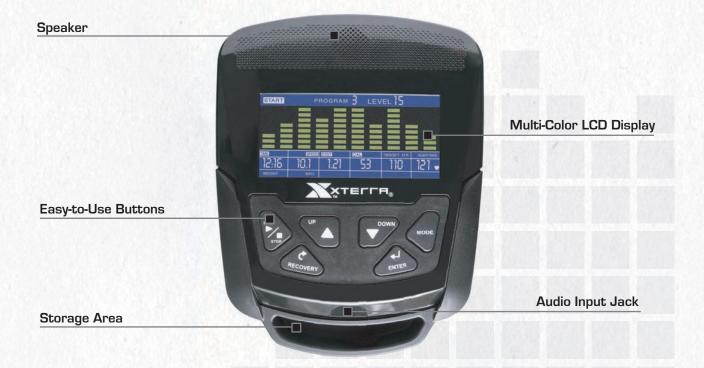

## FREE STYLE 2.5 ELLIPTICAL

Whether you are looking to slim down or tone up, the XTERRA Fitness FS2.5 Dual Action Elliptical is the perfect tool to help you train more efficiently.

The FS2.5 provides a great, non-impact total body workout. Your body will be challenged by the 24 levels of resistance and 24 programs. You will be able to monitor your heart rate using the built in heart rate receiver or contact heart rate grips. You will be able to keep track of all of the important feedback data you need on the multi-color backlit LCD display, while listening to your favorite tunes via the audio input jack and console speakers.

## **EQUIPMENT SPECIFICATIONS**

| STRIDE LENGTH   | 36 cm                                         |
|-----------------|-----------------------------------------------|
| CONSOLE         | 12.7 x 6.3 cm Multi-Color Backlit LCD Display |
| PROGRAMS        | 1 Manual, 15 Preset, 4 User, 5 HR             |
| HEART RATE      | Contact & Telemetric (HR Strap not included)  |
| RESISTANCE      | 24 Levels                                     |
| HANDLEBARS      | Soft Cushioned Bar Padding                    |
| POWER           | 110v Plug in                                  |
| FLYWHEEL SYSTEM | 10 kg                                         |
| PEDALS          | Oversized                                     |
| FRAME           | Heavy-Duty Steel                              |
| DIMENSIONS      | 132 x 63.5 x 162 cm                           |
| PRODUCT WEIGHT  | 47 kg                                         |
| MAX USER WEIGHT | 135 kg                                        |
|                 |                                               |
| WARRANTY        | 5 Years: Frame                                |
|                 | 1 Year: Parts                                 |