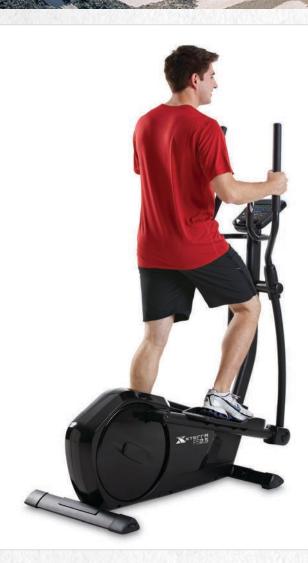

## FREE STYLE 2.5 ELLIPTICAL

Whether you are looking to slim down or tone up, the XTERRA Fitness FS2.5 Dual Action Elliptical is the perfect tool to help you train more efficiently.

The FS2.5 provides a great, non-impact total body workout. Your body will be challenged by the 24 levels of resistance and 24 programs. You will be able to monitor your heart rate using the built in heart rate receiver or contact heart rate grips. You will be able to keep track of all of the important feedback data you need on the multi-color backlit LCD display, while listening to your favorite tunes via the audio input jack and console speakers.

Start enjoying the benefits of better health and fitness with your new XTERRA Fitness FS2.5 Dual Action Elliptical.