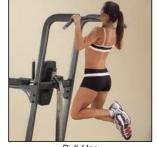

# **Fusion Knee Raise Chin Dip**

By doing pull-ups chin-ups and dips, you can effectively and efficiently build muscles in your arms, shoulders and back. Add vertical knees raises, and you'll soon see an increase in definition of your lower abdominal muscles. Best of all, the benefits of these exercises can be enjoyed by fitness enthusiasts of all skill and strength levels.

## **Special Features**

- Lat Pull-Up (wide overhand grip) / Chin-Up (close underhand grip) Station features easy step-up entry
- Easy access Dip Station features oversized diameter grips for ultimate comfort
- 11 gauge steel frame with 15/8" x 3" oval tubing
- Ideal for home and commercial use