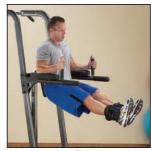

# **Fusion Knee Raise Chin Dip**

By doing pull-ups chin-ups and dips, you can effectively and efficiently build muscles in your arms, shoulders and back. Add vertical knees raises, and you'll soon see an increase in definition of your lower abdominal muscles. Best of all, the benefits of these exercises can be enjoyed by fitness enthusiasts of all skill and strength levels.

## **Special Features**

- Lat Pull-Up (wide overhand grip) / Chin-Up (close underhand grip) Station features easy step-up entry
- Easy access Dip Station features oversized diameter grips for ultimate comfort
- 11 gauge steel frame with 15/8" x 3" oval tubing
- Ideal for home and commercial use