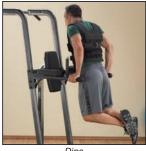

# **Fusion Knee Raise Chin Dip**

By doing pull-ups chin-ups and dips, you can effectively and efficiently build muscles in your arms, shoulders and back. Add vertical knees raises, and you'll soon see an increase in definition of your lower abdominal muscles. Best of all, the benefits of these exercises can be enjoyed by fitness enthusiasts of all skill and strength levels.

## **Special Features**

- Lat Pull-Up (wide overhand grip) / Chin-Up (close underhand grip) Station features easy step-up entry
- Easy access Dip Station features oversized diameter grips for ultimate comfort
- 11 gauge steel frame with 15/8" x 3" oval tubing
- Ideal for home and commercial use