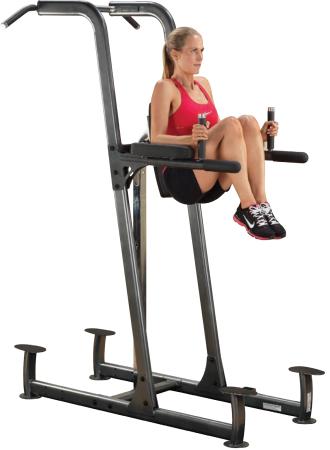

# **Fusion Knee Raise Chin Dip**

By doing pull-ups chin-ups and dips, you can effectively and efficiently build muscles in your arms, shoulders and back. Add vertical knees raises, and you'll soon see an increase in definition of your lower abdominal muscles. Best of all, the benefits of these exercises can be enjoyed by fitness enthusiasts of all skill and strength levels.

## **Special Features**

- Lat Pull-Up (wide overhand grip) / Chin-Up (close underhand grip) Station features easy step-up entry
- Easy access Dip Station features oversized diameter grips for ultimate comfort
- 11 gauge steel frame with 15/8" x 3" oval tubing
- Ideal for home and commercial use