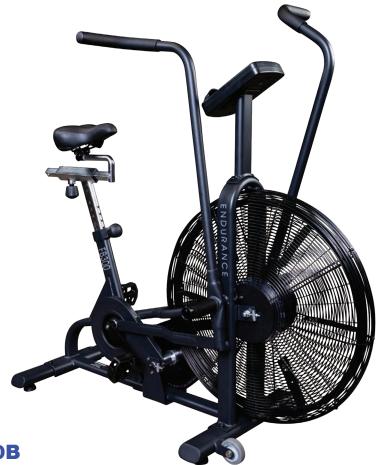

### FB300B Fan Bike

The Endurance FB300B Dual Action Fan Bike is suitable for a variety of fitness levels from the novice to expert rider, for rehabilitation and for high intensity workouts. It is fully adjustable; the seat adjusts forward and back as well as vertically providing a comfortable fit for virtually any size user. The convenient transport wheels make moving the FB300B Dual Action Fan Bike out of the way for storage or cleaning easy. The Endurance FB300B Dual Action Fan Bike is backed by a commercial warranty and is one robust bike that will endure for many years.

# **Special Features**

- Suitable for all fitness levels
- Seat post adjusts horizontally and vertically for ideal seat positioning
- Convenient transport wheels
- 27" largest in class steel-resistance fan
- Best in class sealed bearings
- Over tubing/12-gauge steel movement arms