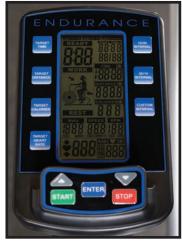

#### **LCD Display Console**

Straight forward LCD display console with only the key essentials for the FB300B. Quick programing buttons let you scroll between Heart Rate, Speed, RPM, Time, Watts and Calories. The console also features a convenient shelf that is ideal for your smart phone or a similar device.