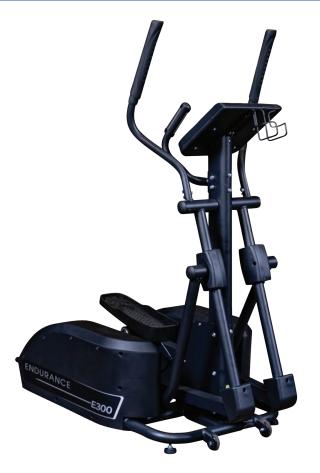

## **Eliptical Trainer**

Endurance Center Drive elliptical trainers are the perfect blend of research, engineering, performance and technology. Patented technologies have been applied to provide a stable, space-efficient platform to perform rigorous low impact full body workouts. The combination of a natural stride, quality manufacturing and superior programming have created the latest evolution in cardio training.

## **Special Features**

- Patented Center Drive design
- Dual-action upper and lower body with premium handgrips
- Easy step-up height
- Includes handles for easy transport
- Natural 21" stride
- Contact heart rate
- 300 pound user capacity