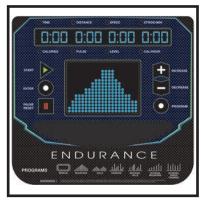

LED Display Console

The E300 fieatures a 2-window, color LED Display with easy-to-use funtional buttons and program controls.