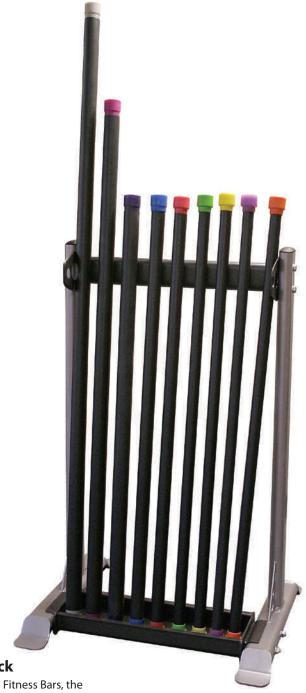

## **GFR500**

**Body-Solid Tools Fitness Bar Rack** 

Designed for easy storage of your Body-Solid Fitness Bars, the GFR500 is simple and effective. Vertical storage allows 30+ fitness bars stored in a compact space with easy access. Heavy gauge steel oval tubing provides a solid and stable storage solution. The GFR500 stores fitness bars from 4 to 36 pounds. The perfect companion for your Body-Solid Tools Fitness Bars, the GFR500 is compact, stable and affordable.

Dimensions: 43.5"H x 25"D x 28.5"W

## **Special Features**

- 40 pounds
- Vertical storage for up to 30 fitness bars
- Oval tubing