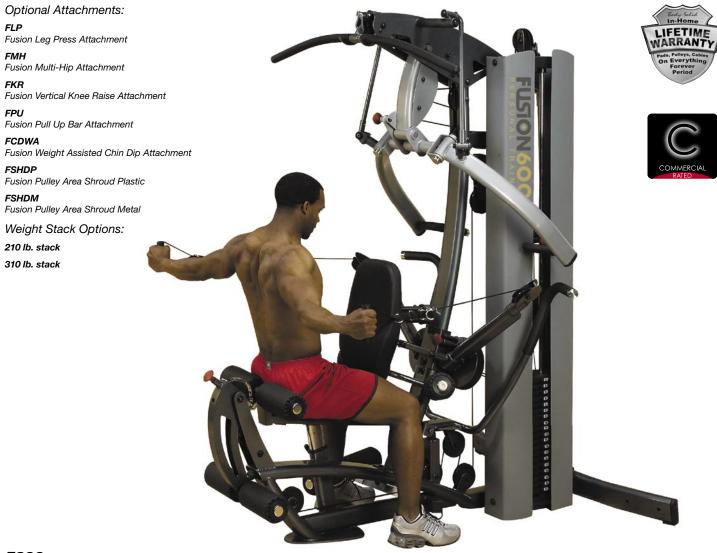

#### Fusion 600 Personal Trainer

With its design-forward aesthetic and motivating presence, you've found a new partner in total physical fitness with the Body-Solid Fusion 600 home gym. Design your gym to adapt to your available floor space and address your training needs, preferences and goals. Just add the stations and accessories that will help you achieve your specific fitness goals. Then, work out on your own time, at your own pace, in your own home.

The Fusion 600 features our Bi-Angular® converging press arm that generates 25% more muscle interaction for better results. It also sports a leg curl station that puts you in the driver's seat for developing both hamstrings simultaneously from a comfortable, seated position.