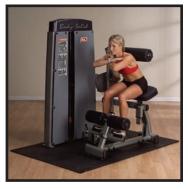

Body-Solid's Pro•Dual Ab Crunch & Back Extension features a unique rotation position that provides correct, crunch-style movement for maximum abdominal contraction. The adjustable seat and foot hold-down rollers permit ergonomically correct pivot positioning.