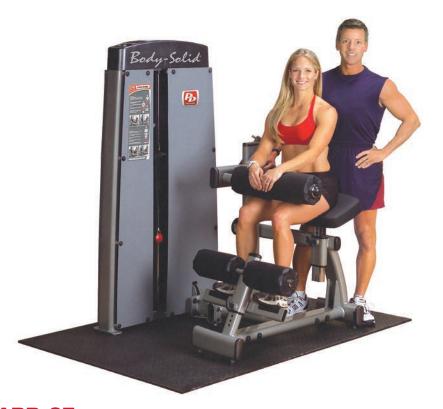

Body-Solid's Pro•Dual Ab Crunch & Back Extension features a unique rotation position that provides correct, crunch-style movement for maximum abdominal contraction. The adjustable seat and foot hold-down rollers permit ergonomically correct pivot positioning.