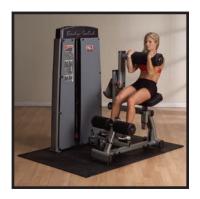

Body-Solid's Pro•Dual Ab Crunch & Back Extension features a unique rotation position that provides correct, crunch-style movement for maximum abdominal contraction. The adjustable seat and foot hold-down rollers permit ergonomically correct pivot positioning.