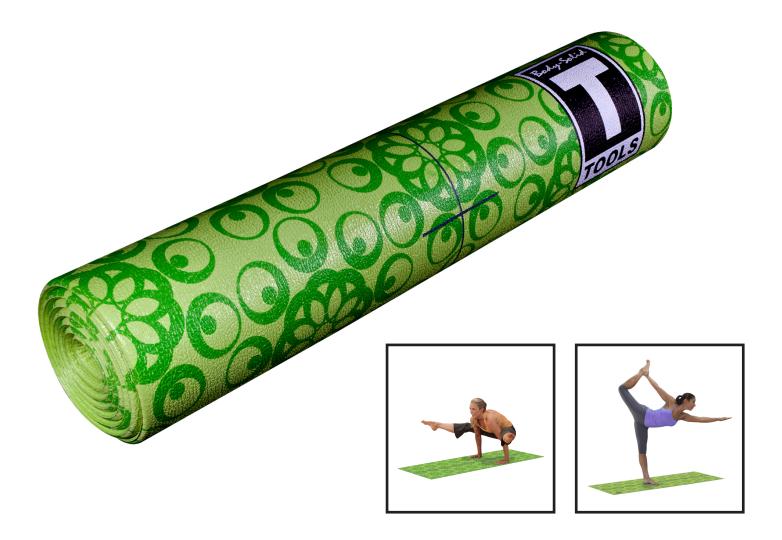

## **BSTYM10 Premium Yoga Mat**

The new BSTYM10 Premium Yoga Mat is designed to be both beautiful and functional. Made of durable high density PVC, the mat will withstand high volume usage and provide a great partner to any yoga or exercise program. The mat has a preprinted center line with repeating horizontal marks every 6 inches allowing proper alignment and positioning called for in many exercises. In addition the repeating decorative pattern gives the user specific spots that can be used for positioning the body while exercising

## **Special Features**

- Premium Yoga Mat made from durable high density PVC
- Decorative Pattern with specific spots for positioning, repeating center line markers
- Size 68" x 24"
- 6mm Thick