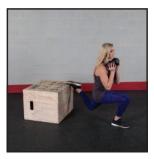

Athletes of all levels use plyo boxes to boost their vertical jumping ability as well as increase foot speed, cardiovascular endurance, leg strength, health and explosiveness. Body-Solid's Plyo Boxes feature a unique three-sided design. It's like getting three different standard plyo boxes in one.

## **Special Features**

- Three distinct box heights 20" x 24" x 30"
- On-product exercise instruction
- Ideal for box jumps, dips, step-ups, negative jumps box push-ups
- Constructed from durable, high-quality wood
- Easy snap assembly
- Sanded edges for increased safety
- Dimensions: 20" x 24" x 30"