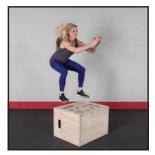

Athletes of all levels use plyo boxes to boost their vertical jumping ability as well as increase foot speed, cardiovascular endurance, leg strength, health and explosiveness. Body-Solid's Plyo Boxes feature a unique three-sided design. It's like getting three different standard plyo boxes in one.

## **Special Features**

- Three distinct box heights 20" x 24" x 30"
- On-product exercise instruction
- Ideal for box jumps, dips, step-ups, negative jumps box push-ups
- Constructed from durable, high-quality wood
- Easy snap assembly
- Sanded edges for increased safety
- Dimensions: 20" x 24" x 30"