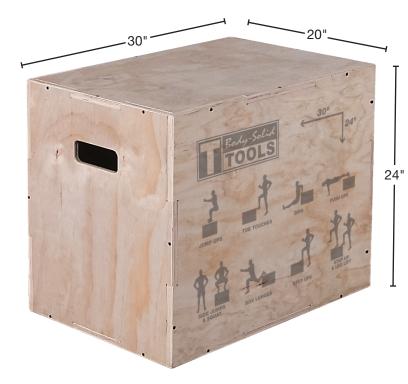

## **BSTWPBOX** 3-Way Wood Plyo Box

The Body-Solid Tools BSTWPBOX 3-Way Wood Plyo Box features three distinct height options making it the perfect plyo box for fitness enthusiasts of all levels while giving you the advantage of three plyo boxes in one. Durable and economical wood construction is adjustable to the 3 heights depending on what side of the box you choose. Clear measurements and easy instructions are marked on each box. Whether beginning to integrate plyometric boxes into your workout routine or if you're an advanced jumper, the Body-Solid Wood Plyo Box is for you!

The three diverse heights (20", 24", 30") allow you to customize your workout and adjust on the fly.

## **Special Features**

- Three distinct box heights 20" x 24" x 30"
- On-product exercise instruction
- Ideal for box jumps, dips, step-ups, negative jumps box push-ups
- Constructed from durable, high-quality wood
- Easy snap assembly
- Sanded edges for increased safety
- Dimensions: 20" x 24" x 30"