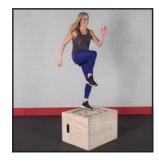

Athletes of all levels use plyo boxes to boost their vertical jumping ability as well as increase foot speed, cardiovascular endurance, leg strength, health and explosiveness. Body-Solid's Plyo Boxes feature a unique three-sided design. It's like getting three different standard plyo boxes in one.

## **Special Features**

- Three distinct box heights 20" x 24" x 30"
- On-product exercise instruction
- Ideal for box jumps, dips, step-ups, negative jumps box push-ups
- Constructed from durable, high-quality wood
- Easy snap assembly
- Sanded edges for increased safety
- Dimensions: 20" x 24" x 30"