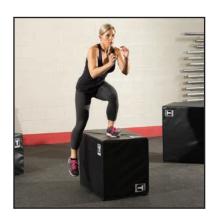

## **BSTSPBOX**Soft-Sided Plyo Box

Athletes of all levels use plyo boxes to boost their vertical jumping ability as well as increase foot speed, cardiovascular endurance, leg strength, health and explosiveness. Body-Solid's Soft-Sided Plyo Boxes feature a unique three-sided design. It's like getting three different standard plyo boxes in one. In addition, the soft sides minimize the potential for banged shins and scrapes that can sometimes occur with standard plyo boxes.

Three diverse heights (20", 24", 30") allow you to customize your workout and adjust on the fly. This unmatched versatility removes clutter from your workout space.