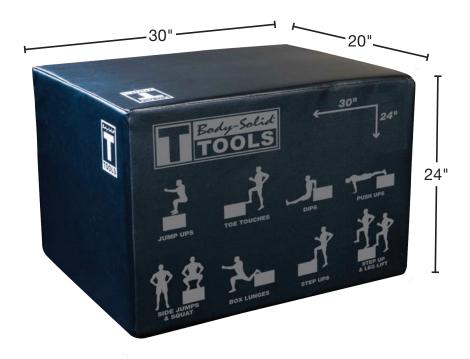

## **BSTSPBOX**Soft-Sided Plyo Box

Athletes of all levels use plyo boxes to boost their vertical jumping ability as well as increase foot speed, cardiovascular endurance, leg strength, health and explosiveness. Body-Solid's Soft-Sided Plyo Boxes feature a unique three-sided design. It's like getting three different standard plyo boxes in one. In addition, the soft sides minimize the potential for banged shins and scrapes that can sometimes occur with standard plyo boxes.

Three diverse heights (20", 24", 30") allow you to customize your workout and adjust on the fly. This unmatched versatility removes clutter from your workout space.

## **Special Features**

- Safest Plyo Box Available
- Solid and Stable
- Durable Foam Interior
- Double Stitched Vinyl Upholstery
- Resists Compression
- 20", 24" and 30" Heights in one Plyo Box