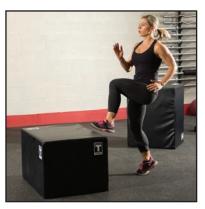

## **BSTSPBOX**Soft-Sided Plyo Box

Athletes of all levels use plyo boxes to boost their vertical jumping ability as well as increase foot speed, cardiovascular endurance, leg strength, health and explosiveness. Body-Solid's Soft-Sided Plyo Boxes feature a unique three-sided design. It's like getting three different standard plyo boxes in one. In addition, the soft sides minimize the potential for banged shins and scrapes that can sometimes occur with standard plyo boxes.

Three diverse heights (20", 24", 30") allow you to customize your workout and adjust on the fly. This unmatched versatility removes clutter from your workout space.