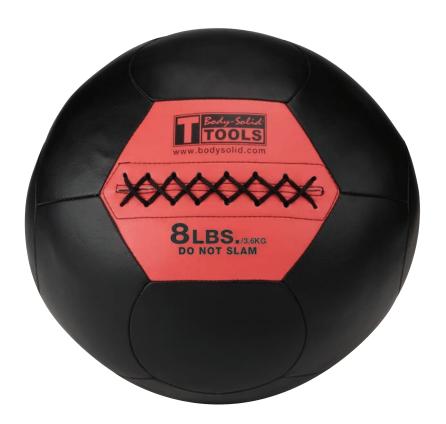

## **Soft Medicine Balls**

Soft-shell construction absorbs impact while maintaining shape and weight balance even after repeated use. Easy to catch, impact absorbing design makes Body-Solid Tools Soft Medicine Balls perfect for a number of integrated strength and endurance exercises such as squats, cleans, chops, sit-ups, push-ups and more. Both moisture and scuff resistance, these Soft Medicine Balls are built for heavy usage.

Body-Solid Tools Soft Medicine Balls are available in 6lb., 8lb., 10lb., 12lb., 14lb., 16lb., 18lb., 20lb., 25lb. and 30lb. with each medicine ball featuring a 14" diameter regardless of weight.