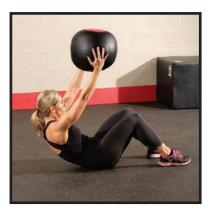

## **Soft Medicine Balls**

Soft-shell construction absorbs impact while maintaining shape and weight balance even after repeated use. Easy to catch, impact absorbing design makes Body-Solid Tools Soft Medicine Balls perfect for a number of integrated strength and endurance exercises such as squats, cleans, chops, sit-ups, push-ups and more. Both moisture and scuff resistance, these Soft Medicine Balls are built for heavy usage.

## **Special Features**

- Engage your entire body and develop strength, coordination and endurance
- Soft-shell construction absorbs impact while maintaining shape and weight balance even after repeated use
- Easy to catch, impact-absorbing design
- Perfect for strength and endurance exercises such as squats, cleans and chops