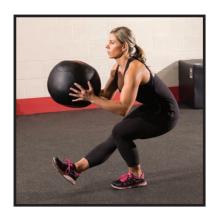

## **Soft Medicine Balls**

Soft-shell construction absorbs impact while maintaining shape and weight balance even after repeated use. Easy to catch, impact absorbing design makes Body-Solid Tools Soft Medicine Balls perfect for a number of integrated strength and endurance exercises such as squats, cleans, chops, sit-ups, push-ups and more. Both moisture and scuff resistance, these Soft Medicine Balls are built for heavy usage.

## **Special Features**

- Engage your entire body and develop strength, coordination and endurance
- Soft-shell construction absorbs impact while maintaining shape and weight balance even after repeated use
- Easy to catch, impact-absorbing design
- Perfect for strength and endurance exercises such as squats, cleans and chops