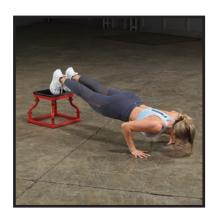

## **BSTPB PLYO BOXES**

The Body-Solid Plyo Boxes are a must-have training tool for explosive jump and speed training. Athletes of all levels use these boxes for forward, lateral, and other plyometric jumping drills. Increase not only in your vertical jumping ability, but also drastically increase foot speed, cardiovascular endurance, overall leg strength and health, and "out of the blocks" explosion. The number of exercises you can perform are endless and only limited by your creativity. Professional, college, high school and even grade school athletes can improve performance and increase speed agility and all around fitness levels with plyometric training.