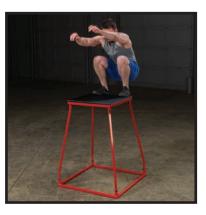

## **BSTPB PLYO BOXES**

The Body-Solid Plyo Boxes are a must-have training tool for explosive jump and speed training. Athletes of all levels use these boxes for forward, lateral, and other plyometric jumping drills. Increase not only in your vertical jumping ability, but also drastically increase foot speed, cardiovascular endurance, overall leg strength and health, and "out of the blocks" explosion. The number of exercises you can perform are endless and only limited by your creativity. Professional, college, high school and even grade school athletes can improve performance and increase speed agility and all around fitness levels with plyometric training.