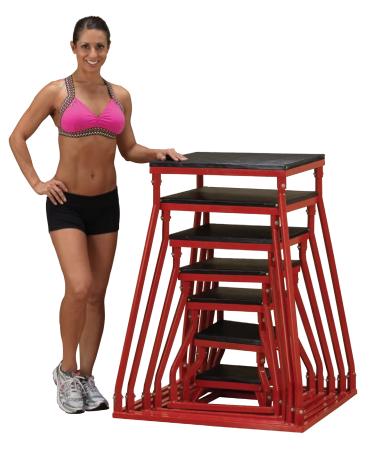

## **BSTPB PLYO BOXES**

The Body-Solid Plyo Boxes are a must-have training tool for explosive jump and speed training. Athletes of all levels use these boxes for forward, lateral, and other plyometric jumping drills. Increase not only in your vertical jumping ability, but also drastically increase foot speed, cardiovascular endurance, overall leg strength and health, and "out of the blocks" explosion. The number of exercises you can perform are endless and only limited by your creativity. Professional, college, high school and even grade school athletes can improve performance and increase speed agility and all around fitness levels with plyometric training.

## **BSTPB6** BSTPB12 BSTPB18 BSTPB24 9.85" X 9.85" Top 11.3" X 11.3" Top 13.7" X 13.7" Top 16.05" X 16.05" Top 11.8" X 11.8" Base 23.2" X 23.2" Base

BSTPB30 18.4" X 18.4" Top 26.4" X 26.4" Base

BSTPB36

Available in 6", 12", 18", 24", 30", 36" and 42"

20.8 "X 20.8" Top 29.5" X 29.5" Base

BSTPB42 23.15" X 23.15" Top 32.7" X 32.7" Base

©Copyright 2018 Body-Solid, Inc. All Rights Reserved. 1900 South Des Plaines Ave. - Forest Park, IL USA 60130 - Phone 708-427-3555 - Fax 708-427-3556 - www.bodysolid.com