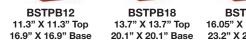

## **BSTPB6** BSTPB12 BSTPB18 BSTPB24 9.85" X 9.85" Top 11.3" X 11.3" Top 13.7" X 13.7" Top 16.05" X 16.05" Top 11.8" X 11.8" Base 23.2" X 23.2" Base

BSTPB30 18.4" X 18.4" Top 26.4" X 26.4" Base

BSTPB36

Available in 6", 12", 18", 24", 30", 36" and 42"

20.8 "X 20.8" Top 29.5" X 29.5" Base

BSTPB42 23.15" X 23.15" Top 32.7" X 32.7" Base

©Copyright 2018 Body-Solid, Inc. All Rights Reserved. 1900 South Des Plaines Ave. - Forest Park, IL USA 60130 - Phone 708-427-3555 - Fax 708-427-3556 - www.bodysolid.com