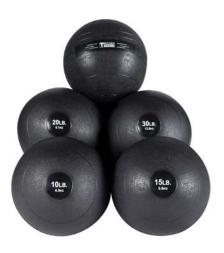

They are the perfect tool for exercises typical medicine balls can't do including: wood chops, slams and overhead throws. Beneficial to athletes of all size and skill levels, Body-Solid Tools Slam Balls are available in four sizes: 10lb, 15lb, 20lb, 25lb and 30lb.

## **Special Features**

- Non bounce No-roll construction
- Trains Sports Specic Movements
- Widely used in rehabilitatiion
- Strengthens the Core
- 15,20,25,30lb. Balls