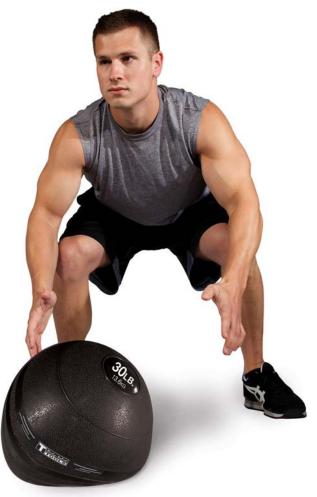

## BSTHB Slam Balls

Body-Solid Tools Slam Balls are non-bouncing, non-rolling balls designed to add a bit of cardio to your regular strength training. Slam balls help you improve core strength, conditioning and explosiveness by maximizing your full body throughout the motion.

They are the perfect tool for exercises typical medicine balls can't do including: wood chops, slams and overhead throws. Beneficial to athletes of all size and skill levels, Body-Solid Tools Slam Balls are available in four sizes: 10lb, 15lb, 20lb, 25lb and 30lb.

The surface is textured to ensure a proper grip during challenging workouts and rigorously tested for extreme durability and encased in an extra thick durable rubber shell. These slam balls are built to last through even the heaviest of workouts.