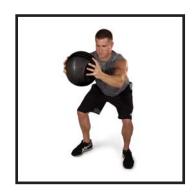

## BSTHB Slam Balls

Body-Solid Tools Slam Balls are non-bouncing, non-rolling balls designed to add a bit of cardio to your regular strength training. Slam balls help you improve core strength, conditioning and explosiveness by maximizing your full body throughout the motion.

They are the perfect tool for exercises typical medicine balls can't do including: wood chops, slams and overhead throws. Beneficial to athletes of all size and skill levels, Body-Solid Tools Slam Balls are available in four sizes: 10lb, 15lb, 20lb, 25lb and 30lb.