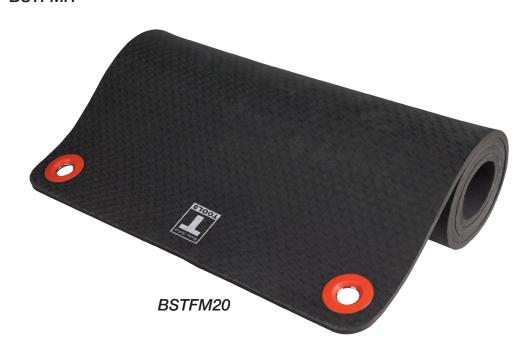

## **Hanging Exercise Mat and Mat Hanger**

The Body-Solid Tools Hanging Exercise Mat offers unmatched comfort and quality for yoga, stretching, low-impact and core-based exercises.

Two reinforced eyelet rings allowing users to hang the BSTFM20 on the BSTFMH, on a wall or a door, saving space between workouts.

Durable foam construction ensures the Body-Solid Tools Hanging Exercise Mat maintains both its shape and flatness over time while offering superior impact absorption and comfort.

The non-slip surface is both water resistant and easy-to-clean, providing safety, stability and cleanliness to the BSTFM20 before, after and during all workouts.

## **Special Features**

- For use with yoga, stretching, low impact and core-based exercises
- Reinforced eyelets made for BSTFMH to hang mat on wall or door
- Quality foam construction offers durability and comfort
- Water-resistant & easy-to-clean non-slip
  surface
- Body-Solid Tools Foam Mat Hanger (BSTFMH) can hold up to ten mats at once
- Save space in workout facility
- (BSTFMH) 19 1/4" between prong centers

BSTFM20 Dimensions: 71" L x 23" W x  $^3$ /8" Thick BSTFMH Dimensions: 7.2" Deep x 20.5" W x 2" H