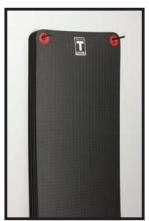

## **Hanging Exercise Mat and Mat Hanger**

The Body-Solid Tools Hanging Exercise Mat offers unmatched comfort and quality for yoga, stretching, low-impact and core-based exercises.

Two reinforced eyelet rings allowing users to hang the BSTFM20 on the BSTFMH, on a wall or a door, saving space between workouts.

Durable foam construction ensures the Body-Solid Tools Hanging Exercise Mat maintains both its shape and flatness over time while offering superior impact absorption and comfort.

The non-slip surface is both water resistant and easy-to-clean, providing safety, stability and cleanliness to the BSTFM20 before, after and during all workouts.

## **Special Features**

- For use with yoga, stretching, low impact and core-based exercises
- Reinforced eyelets made for BSTFMH to hang mat on wall or door
- Quality foam construction offers durability and comfort
- Water-resistant & easy-to-clean non-slip
  surface
- Body-Solid Tools Foam Mat Hanger (BSTFMH) can hold up to ten mats at once
- Save space in workout facility
- (BSTFMH) 19 1/4" between prong centers