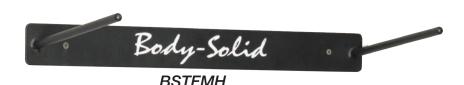

## **Hanging Exercise Mat and Mat Hanger**

The Body-Solid Tools Hanging Exercise Mat offers unmatched comfort and quality for yoga, stretching, low-impact and core-based exercises.

Two reinforced eyelet rings allowing users to hang the BSTFM20 on the BSTFMH, on a wall or a door, saving space between workouts.

## **Special Features**

- For use with yoga, stretching, low impact and core-based exercises
- Reinforced eyelets made for BSTFMH to hang mat on wall or door
- Quality foam construction offers durability and comfort
- Water-resistant & easy-to-clean non-slip
  surface
- Body-Solid Tools Foam Mat Hanger (BSTFMH) can hold up to ten mats at once
- Save space in workout facility
- (BSTFMH) 19 1/4" between prong centers

BSTFM20 Dimensions: 71" L x 23" W x  $^3$ /8" Thick BSTFMH Dimensions: 7.2" Deep x 20.5" W x 2" H