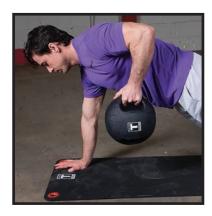

## **Special Features**

- Durable rubber easy-grip handles for comfort and freedom of movement during both one and two-handed exercises.
- Solid weighted core.
- Ideal for a wide range of upper and lowerbody exercises, including swings and rotational movements.
- Incremental weights between 6lbs and 25lbs. let you vary the intensity of your routines.