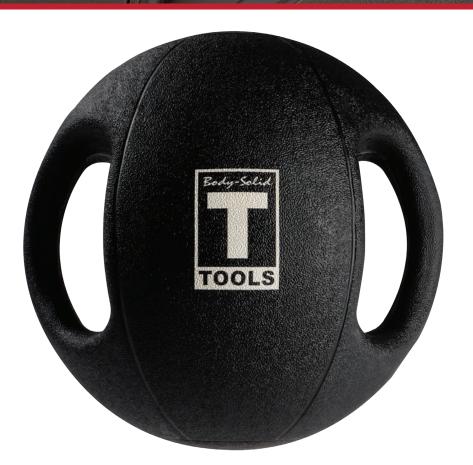

## **BSTDMB Dual-Grip Medicine Balls**

Body-Solid Tools Dual-Grip Medicine Balls have two integral handles, the handles provide a secure grip. Dual-Grip Medicine Balls are ideal for every day use because they are compact enough to keep in any room. Best of all, Body-Solid has taken dual-grip medicine ball design and updated it with a fresh modern look and user-friendly features.

## **Special Features**

- Durable rubber easy-grip handles for comfort and freedom of movement during both one and two-handed exercises.
- Solid weighted core.
- Ideal for a wide range of upper and lowerbody exercises, including swings and rotational movements.
- Incremental weights between 6lbs and 25lbs. let you vary the intensity of your routines.