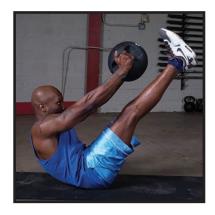

## **Special Features**

- Durable rubber easy-grip handles for comfort and freedom of movement during both one and two-handed exercises.
- Solid weighted core.
- Ideal for a wide range of upper and lowerbody exercises, including swings and rotational movements.
- Incremental weights between 6lbs and 25lbs. let you vary the intensity of your routines.