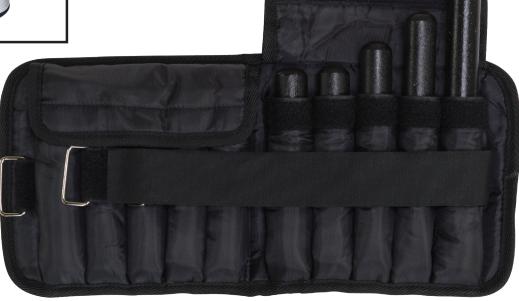

## **Special Features**

- Available in 10 or 20 lb. pairs
- Removable 1 lb. weights to adjust increments
- Velcro enclosure and adjustable strap for secure fit
- Padded interior for comfort