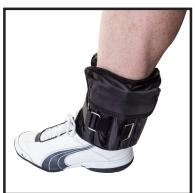

## BSTAW 10 & 20 Lb. Ankle Weights

The Body-Solid Ankle Weights offer a vast variety of benefits for cardio workouts, cycling, running, body-resistance exercises like pull-ups or chin-ups, or simply a walk around the block. Increasing resistance to any movement is the best way to improve your overall strength and conditioning. Customizable in 1 lb. increments with secure velcro closures and adjustable straps for a secure fit on any size user.

## **Special Features**

- Available in 10 or 20 lb. pairs
- Removable 1 lb. weights to adjust increments
- Velcro enclosure and adjustable strap for secure fit
- Padded interior for comfort