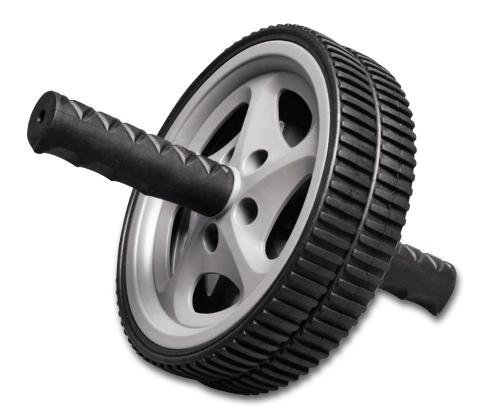

## **Ab Wheel**

The Body-Solid Tools Ab Wheel gives you one of the best core and upper body sculpting and toning exercises you can get. The Body-Solid Tools Ab Wheel is the perfect tool to strengthen and tone your abs, shoulders, arms, and back. It features 2 wheels for added stability and comfortable plastic grips. It is so effective because it forces you to isolate the stomach and oblique muscles while you work out. This enables you to effectively develop and strengthen the stomach area. Simple, easy to use and compact.

## **Special Features**

- Tone & strengthen abdominal, arm, back and shoulder muscles.
- Double wheel design adds stability
- Rubber handles provide comfortable and secure grip
- Lightweight and portable