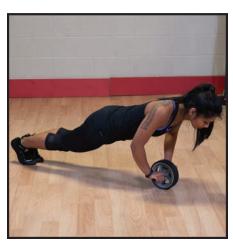

## **Ab Wheel**

The Body-Solid Tools Ab Wheel gives you one of the best core and upper body sculpting and toning exercises you can get. The Body-Solid Tools Ab Wheel is the perfect tool to strengthen and tone your abs, shoulders, arms, and back. It features 2 wheels for added stability and comfortable plastic grips. It is so effective because it forces you to isolate the stomach and oblique muscles while you work out. This enables you to effectively develop and strengthen the stomach area. Simple, easy to use and compact.

## **Special Features**

- Tone & strengthen abdominal, arm, back and shoulder muscles.
- Double wheel design adds stability
- Rubber handles provide comfortable and secure grip
- Lightweight and portable