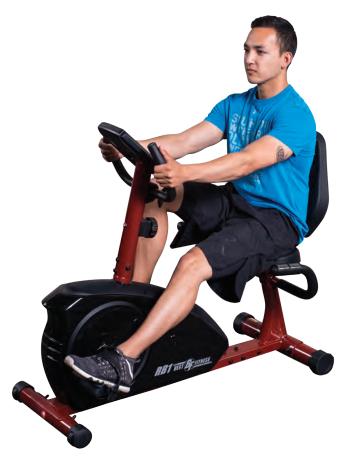

## BFRB1 Recumbent Bike

Featuring an easy-to-approach walkthrough design the Best Fitness Recumbent Bike is suitable for any level user. An adjustable lumbar-supported back pad and front handle allows maximum comfort for all sizes. Push yourself to the limit with eight levels of manual magnetic resistance and track your progress with real-time information on time, distance, calories and heart rate. Easy to move from location to location thanks to front transport wheels, the Best Fitness Recumbent Bike fits in any part of your home or facility. Offering both comfort and affordability, the Best Fitness Recumbent Bike is a great way to get a quality cardio workout.

## Special Features

- Eight levels of magnetic resistance
- Contact HR readout
- Five panel feedback LCD display
- Walkthrough design
- Compact and stable
- Two-way adjustable seat
- Transport wheels