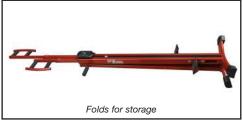

The BFMC10 can be easily stored, folded and moved making it an ideal fit for space-restricted home workout spaces or garage gyms.

Weight: 49 lbs Dimensions: 37" L x 19.7" W x 85.4" H