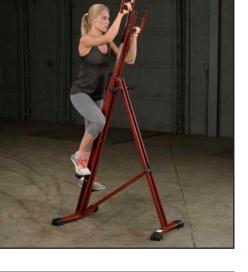

## **BFMC10** Mountain Climber

Shred fat and tone muscles in less time with the Best Fitness BFMC10 Mountain Climber.

The Best Fitness BFMC10 is a lower body stepper and upper body climber together in a single compact, affordable machine. Unlike most lower body only cardio machines, the Best Fitness Mountain Climber features a total body, vertical workout that activates, tones, strengthens and builds several major muscle groups like legs, shoulders, hips, glutes, abdominals and core. The Best Fitness BFMC10 burns more calories per workout than treadmills, ellipticals, bikes or other cardio lower body only machines.

## **Special Features**

- Total body cardio workout
- Target large muscle groups such as legs, shoulders, hips, glutes, abdominals and core
- Lower body stepper and upper body climber in one machine
- Easy to store