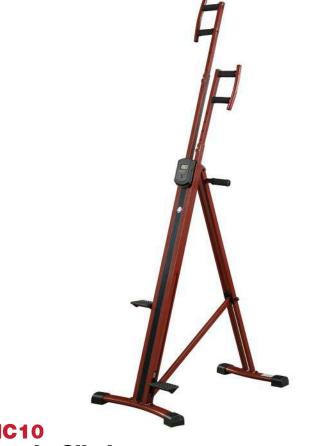

## **BFMC10** Mountain Climber

Shred fat and tone muscles in less time with the Best Fitness BFMC10 Mountain Climber.

The Best Fitness BFMC10 is a lower body stepper and upper body climber together in a single compact, affordable machine. Unlike most lower body only cardio machines, the Best Fitness Mountain Climber features a total body, vertical workout that activates, tones, strengthens and builds several major muscle groups like legs, shoulders, hips, glutes, abdominals and core. The Best Fitness BFMC10 burns more calories per workout than treadmills, ellipticals, bikes or other cardio lower body only machines.

## **Special Features**

- Total body cardio workout
- Target large muscle groups such as legs, shoulders, hips, glutes, abdominals and core
- Lower body stepper and upper body climber in one machine
- Easy to store