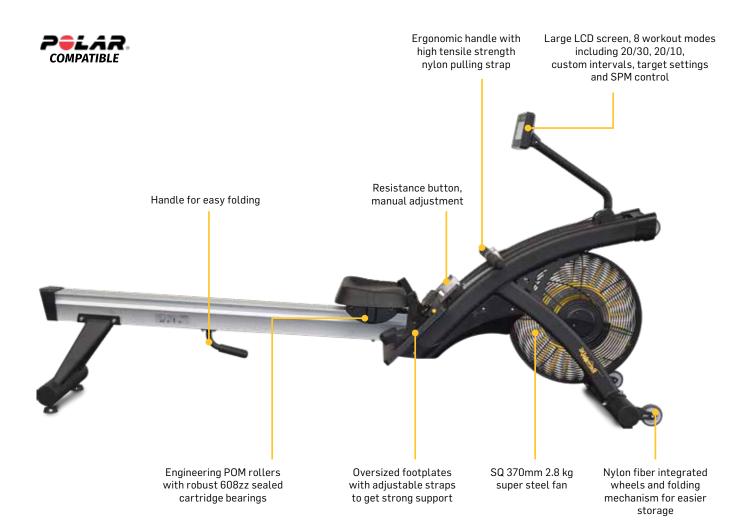

## **KEY PRODUCT FEATURES**

Footrests Engineering oversized footrests, easy to adjust

Ergnomic Handle Ergonomic handle allows for natural arm and hand position to target different muscles, add comfort and enhance your workouts as well.

Résistance réglable 8 niveaux, manuel

**Console** A large LCD screen with several workout programs, which tracks and display your progress

#### **TECHNICAL SPECIFICATIONS**

| Footrests             | Adjustable footrests for safe and<br>comfortable workouts                                                      |
|-----------------------|----------------------------------------------------------------------------------------------------------------|
| Resistance            | 8 levels / manual                                                                                              |
| Track                 | Steel reinforced aluminium                                                                                     |
| Rollers               | Engineering POM rollers with robust 608zz sealed cartridge bearings inserted                                   |
| Handlebar             | Ergonomic handle with black dipping<br>foam grip; Low maintenance, high tensile<br>stength nylon pulling strap |
| Heart rate monitoring | Tracks pulse via optional chest belt                                                                           |
| Foldable              | Yes                                                                                                            |
| Fan                   | 2.8 kg dual steel fan                                                                                          |

#### CONSOLE

| Computer display | Large LCD screen displays all workout data in easy to read format     |
|------------------|-----------------------------------------------------------------------|
| Console feedback | Time, time/500m, calories, stroke, pulse,<br>SPM, distance, watts     |
| Pre-set programs | 8; including 20/30, 20/10, intervals, target settings and SPM control |