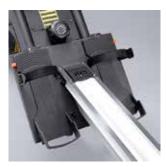

## **KEY PRODUCT FEATURES**

Footrests Engineering oversized footrests, easy to adjust

Ergnomic Handle Ergonomic handle allows for natural arm and hand position to target different muscles, add comfort and enhance your workouts as well.

#### **TECHNICAL SPECIFICATIONS**

| Footrests             | Adjustable footrests for safe and<br>comfortable workouts                                                      |
|-----------------------|----------------------------------------------------------------------------------------------------------------|
| Resistance            | 8 levels / manual                                                                                              |
| Track                 | Steel reinforced aluminium                                                                                     |
| Rollers               | Engineering POM rollers with robust 608zz sealed cartridge bearings inserted                                   |
| Handlebar             | Ergonomic handle with black dipping<br>foam grip; Low maintenance, high tensile<br>stength nylon pulling strap |
| Heart rate monitoring | Tracks pulse via optional chest belt                                                                           |
| Foldable              | Yes                                                                                                            |
| Fan                   | 2.8 kg dual steel fan                                                                                          |