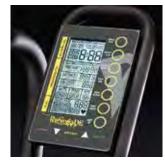

Console
The console offers interval programs for high intensity workouts and displays time, distance, calories, rpm, watts, H/R and speed.

# CONSOLE

| Computer display | LCD                                         |
|------------------|---------------------------------------------|
| Console feedback | Time, calories, RPM, distance, speed, watts |
| Pre-set programs | 8                                           |
| HRC programs     | 1                                           |