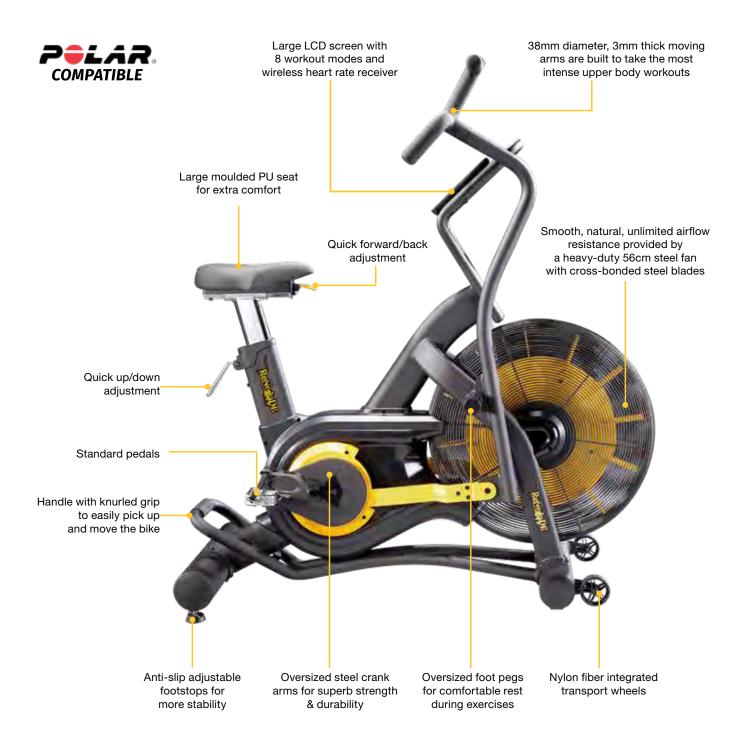

#### **KEY PRODUCT FEATURES**

**Unlimited Air Resistance** The durable dual steel fan blades handle the most intensity workout.

Sealed Bearings
The commercial grade design is built to last.

Micro-Fit Seat Adjustment The 4 way adjustable seat allows for a quick and easy personalized fit.

Console
The console offers interval programs for high intensity workouts and displays time, distance, calories, rpm, watts, H/R and speed.

# **TECHNICAL SPECIFICATIONS**

| 12011110/12 01 2011 10/1110110 |                                                     |  |
|--------------------------------|-----------------------------------------------------|--|
| Pedals                         | Dual pedal with mountable toe clip & strap assembly |  |
| Seat adjustments               | Horizontal & vertical seat adjustments              |  |
| Resistance                     | Unlimited                                           |  |
| Handlebars                     | Multi-grip placemants dual action                   |  |
| Heart rate monitoring          | Polar compatible                                    |  |
| Fan                            | 4.8 kg dual steel fan                               |  |
|                                |                                                     |  |