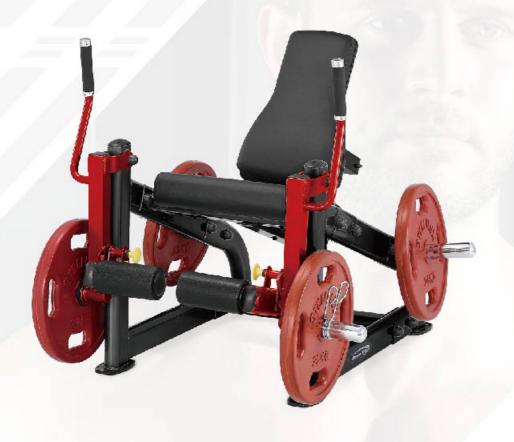

## **Leg Extension**

Dimensions(L x W x H) : 131  $\times$  125  $\times$  106 cm / 52"  $\times$  49"  $\times$  42"