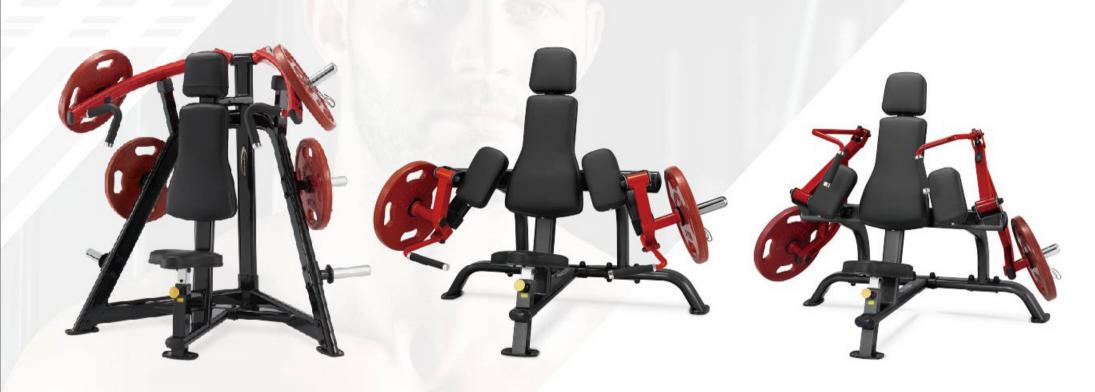

## **PLSP**

#### **Shoulder Press**

Dimensions(L x W x H) : 154 × 104 × 140 cm / 61" × 41" × 55"

# **PLBC**

## **Biceps Curl**

Dimensions(L x W x H) : 168 × 97 × 130 cm / 66" × 39" × 51"