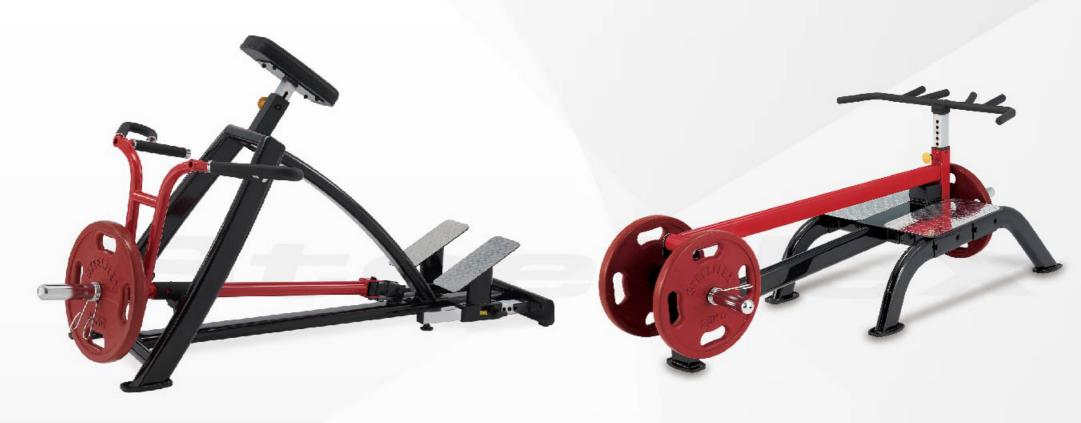

## **PLSTR**

## **Standing T-Bar Row**

Dimensions(L x W x H) : 201 × 91 × 69 cm / 79" × 36" × 27"

# **PLSS**

## Standing Squat

Dimensions(L x W x H) : 206  $\times$  136  $\times$  169 cm / 81"  $\times$  54"  $\times$  66"