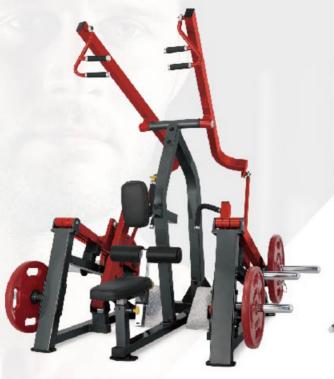

# **PLHE**

## **Hip Extension**

Dimensions(L x W x H): 158 × 133 × 180 cm / 62" × 53" × 71"