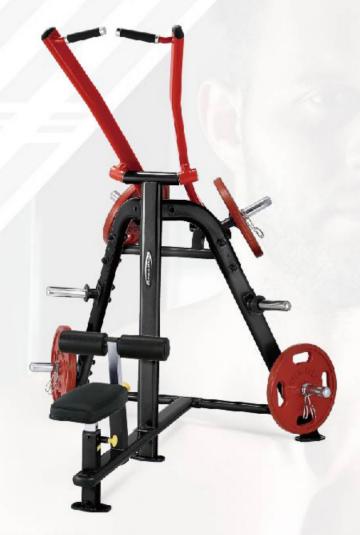

# **PLLA**

## Lat Pulldown

Dimensions(L x W x H): 171 × 159 × 197 cm / 68" × 63" × 77"