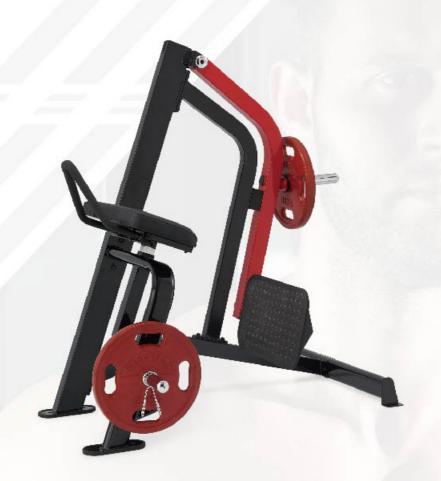

#### **Seated Calf Press**

Dimensions(L x W x H): 149 × 96 × 100 cm / 59" × 38" × 39"