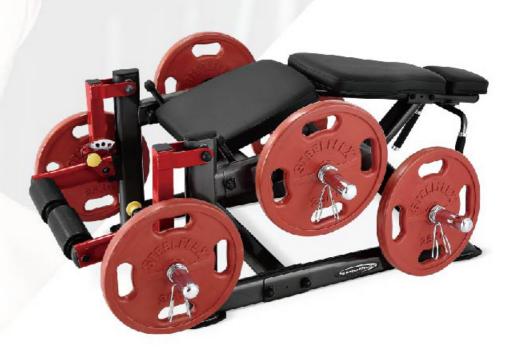

## **Leg Curl**

Dimensions(L x W x H) : 175  $\times$  130  $\times$  71 cm / 69 "  $\times$  51 "  $\times$  28 "