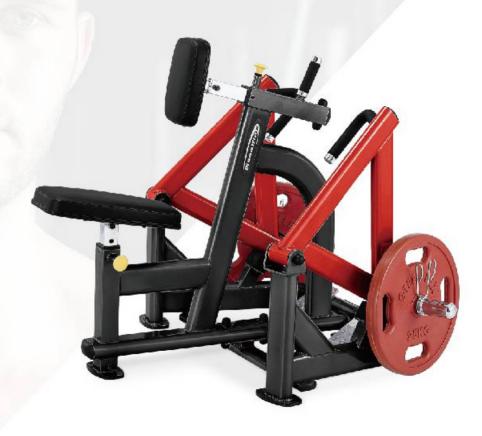

# **PLSR**

#### **Seated Row**

Dimensions(L x W x H) : 119  $\times$  123  $\times$  104 cm /  $\,$  47 "  $\times$  49 "  $\times$  41 "