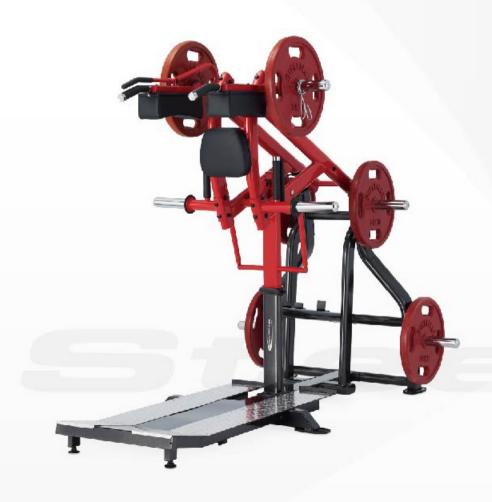

## **Hip Thruster**

Dimensions(L x W x H) : 189  $\times$  130  $\times$  82 cm / 74"  $\times$  51"  $\times$  32"