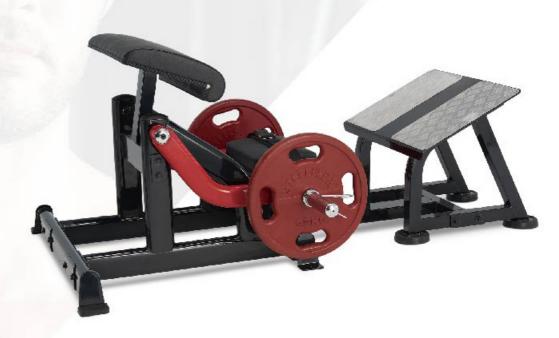

## **Leg Curl**

Dimensions(L x W x H) : 175  $\times$  130  $\times$  71 cm / 69 "  $\times$  51 "  $\times$  28 "