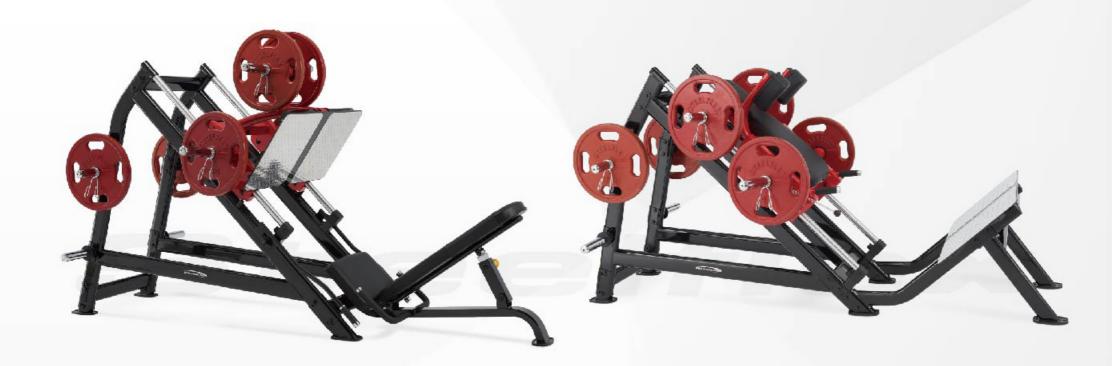

#### **Leg Press**

Dimensions(L x W x H): 214× 135 × 141 cm / 84" ×53" × 56"

## **Supine Leg Press**

Dimensions(L x W x H) : 283  $\times$  144  $\times$  157 cm / 112"  $\times$  57"  $\times$  62"