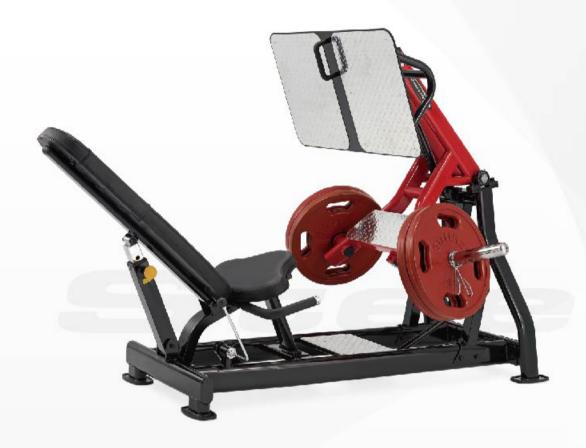

127 cm / 61"  $\times$  59"  $\times$  50"



# **PLLA**

## Lat Pulldown

Dimensions(L x W x H): 171 × 159 × 197 cm / 68" × 63" × 77"



# **PLSR**

#### **Seated Row**

Dimensions(L x W x H) : 119  $\times$  123  $\times$  104 cm /  $\,$  47 "  $\times$  49 "  $\times$  41 "



# **PLTR**

#### **T-bar Row**

Dimensions(L x W x H) :  $195 \times 96 \times 104$  cm /  $77" \times 38" \times 41"$ 

## **PLSTR**

## **Standing T-Bar Row**

Dimensions(L x W x H) : 201 × 91 × 69 cm / 79" × 36" × 27"



## **PLSP**

#### **Shoulder Press**

Dimensions(L x W x H) : 154 × 104 × 140 cm / 61" × 41" × 55"

# **PLBC**

## **Biceps Curl**

Dimensions(L x W x H) : 168 × 97 × 130 cm / 66" × 39" × 51"

## **PLTE**

## **Triceps Extension**

Dimensions(L x W x H) : 160 × 97 × 130 cm / 63" × 38" × 51"





#### **Leg Press**

Dimensions(L x W x H): 214× 135 × 141 cm / 84" ×53" × 56"



# **PLSC**

#### **Seated Calf Press**

Dimensions(L x W x H): 149 × 96 × 100 cm / 59" × 38" × 39"





# **PLLE**

## **Leg Extension**

Dimensions(L x W x H) : 131  $\times$  125  $\times$  106 cm / 52"  $\times$  49"  $\times$  42"

# **PLLC**

## **Leg Curl**

Dimensions(L x W x H) : 175  $\times$  130  $\times$  71 cm / 69 "  $\times$  51 "  $\times$  28 "



## **PLDP**

## **Supine Leg Press**

Dimensions(L x W x H) : 283  $\times$  144  $\times$  157 cm / 112"  $\times$  57"  $\times$  62"

## **PLHP**

#### **Hack Press**

Dimensions(L x W x H): 250 × 149 × 133 cm / 99" × 59" × 52"





# **PLHE**

## **Hip Extension**

Dimensions(L x W x H): 158 × 133 × 180 cm / 62" × 53" × 71"

# **PLHT**

## **