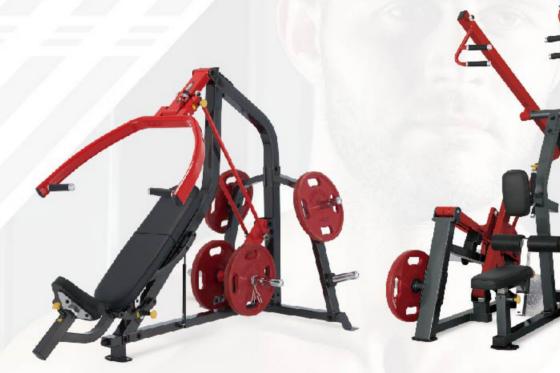

## **Decline Chest Press**

Dimensions(L x W x H) : 203 × 123 × 171 cm / 80" × 49" × 67"

**PL2100** 

Chest Press / Shoulder Press

Dimensions(L x W x H): 175 × 131 × 161 cm / 69" × 52" × 63"

**PL2200** 

Lat Pulldown / Back Row

Dimensions(L x W x H): 190 × 160 × 215 cm / 75" × 63" × 84"

**PL2300** 

Squat / Dead Lift

Dimensions(L x W x H): 206 × 175 × 165 cm / 81" × 69" × 65"