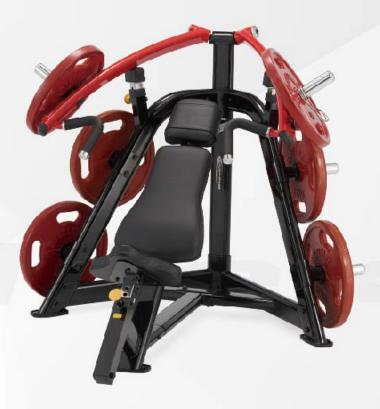

## **PLBP**

#### **Bench Press**

Dimensions(L x W x H) : 157  $\times$  139  $\times$  88 cm / 62 "  $\times$  55 "  $\times$  35 "