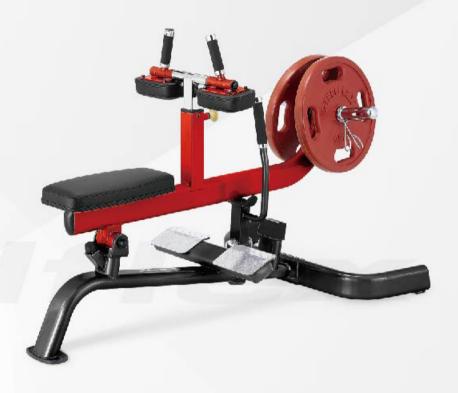

#### **T-bar Row**

Dimensions(L x W x H) :  $195 \times 96 \times 104$  cm /  $77" \times 38" \times 41"$ 