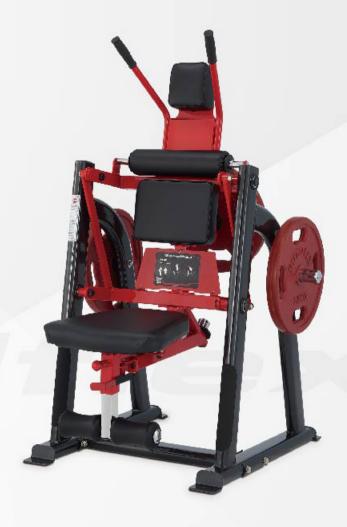

# **PLHT**

## **Hip Thruster**

Dimensions(L x W x H) : 189  $\times$  130  $\times$  82 cm / 74"  $\times$  51"  $\times$  32"