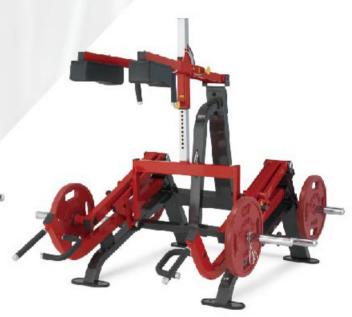

# **PLHT**

## **Hip Thruster**

Dimensions(L x W x H) : 189  $\times$  130  $\times$  82 cm / 74"  $\times$  51"  $\times$  32"