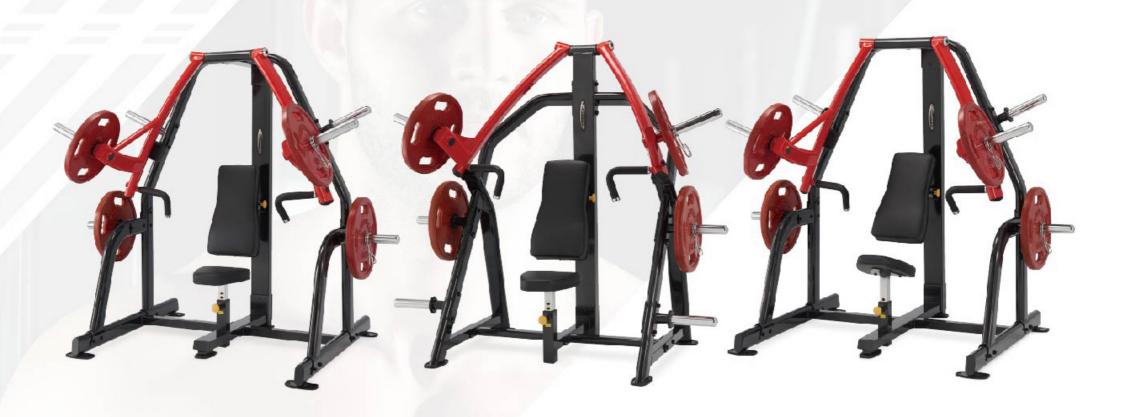

## **Decline Chest Press**

Dimensions(L x W x H) : 203 × 123 × 171 cm / 80" × 49" × 67"

**PL2100** 

Chest Press / Shoulder Press

Dimensions(L x W x H): 175 × 131 × 161 cm / 69" × 52" × 63"

**PL2200** 

Lat Pulldown / Back Row

Dimensions(L x W x H): 190 × 160 × 215 cm / 75" × 63" × 84"

**PL2300** 

Squat / Dead Lift

Dimensions(L x W x H): 206 × 175 × 165 cm / 81" × 69" × 65"