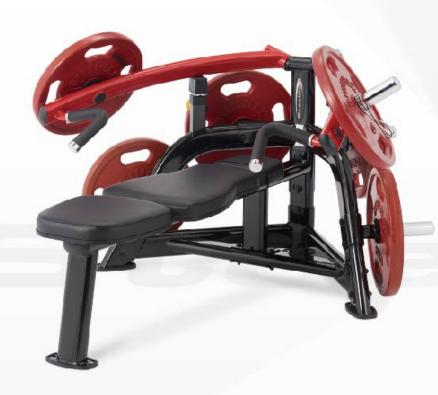

## **PLBP**

#### **Bench Press**

Dimensions(L x W x H) : 157  $\times$  139  $\times$  88 cm / 62 "  $\times$  55 "  $\times$  35 "