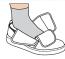

#### Measure the Length of the Foot

Draw a horizontal line at the back of the heel and a parallel line at the tip of the longest toe. Measure the length of each foot between these two lines in mm and record.

#### Measure the Width of the Forefoot

Draw a vertical line at both sides of the forefoot at the widest point. Measure forefoot width between these two lines in mm and record.