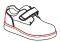

#### 1. Measure Foot Length & Width

#### Measure the Length of the Foot

Draw a horizontal line at the back of the heel and a parallel line at the tip of the longest toe. Measure the length of each foot between these two lines in mm and record.