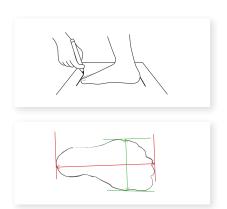

#### 1. Measure Foot Length & Width

#### Take a Foot Sketch

Stand patient on sheet of paper and draw around the foot keeping the pen at 90°.

#### Measure the Length of the Foot

Draw a horizontal line at the back of the heel and a parallel line at the tip of the longest toe. Measure the length of each foot between these two lines in mm and record.

#### Measure the Width of the Forefoot

Draw a vertical line at both sides of the forefoot at the widest point. Measure forefoot width between these two lines in mm and record.