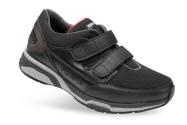

## **Semi-Rigid Rocker Soled Footwear**

To provide stability and resists excessive movement in the foot and medial column

Men's

**Optima Deimos** 

**Optima Flot** 

Optima Vulcano

**Podartis Iron Uomo** 

**Podartis Sport Grey** 

**Podartis Wild Velcro Boot** 

**Optima Dance** 

**Optima Lunabis** 

Optima Softy

Optima Yoga

**Podartis Iron Donna** 

Podartis Sport Itala 2.0