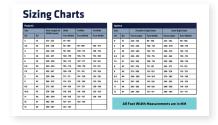

#### 2. Review Sizing Charts

Using the foot width and length measurements from your sketch, review sizing charts on Page 7 to identify footwear options.

We have allowed for a minimum of 1 cm and a maximum of 1.5 cm extra length in front of the toe, as per international guidelines.