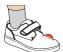

#### 1. Measure Foot Length & Width

#### Take a Foot Sketch

Stand patient on sheet of paper and draw around the foot keeping the pen at 90°.