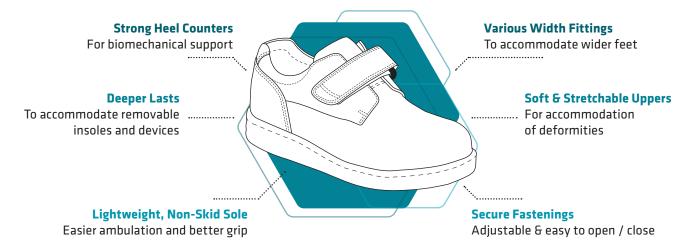

PPL's Podartis range includes multiple last fittings, styles, upper materials, closures and sole flexibilities. Designed to accommodate a broad range of foot shapes, foot deformities and orthotic devices, improve mobility, and address preventative and offloading needs.

PPL's new range of Optima footwear includes a wide choice of styles, colours, upper materials, closures and sole flexibilities. Optima footwear is designed to accommodate a wider foot shape, toe deformities and orthotic devices. They aim to improve mobility, and address preventative and offloading needs.

### 3. Select Style & Sole Flexibility

**Sole Flexibility -** Select a flexible, semi-rigid or rigid sole in accordance with patients' offloading, stability and immobilisation needs.

**Depth -** Select a deeper last for patients with toe deformities or when devices are prescribed with a thickness of over 8 mm.

**Upper -** Select a stretchy upper material for patients with toe deformities. This will also provide extra width and depth.

Fastening - Select footwear with straps or panels for easy closure.

Stability - Boots offer more stability than shoes.