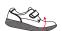

#### 1. Measure Foot Length & Width

#### Take a Foot Sketch

Stand patient on sheet of paper and draw around the foot keeping the pen at 90°.

#### Measure the Width of the Forefoot

Draw a vertical line at both sides of the forefoot at the widest point. Measure forefoot width between these two lines in mm and record.