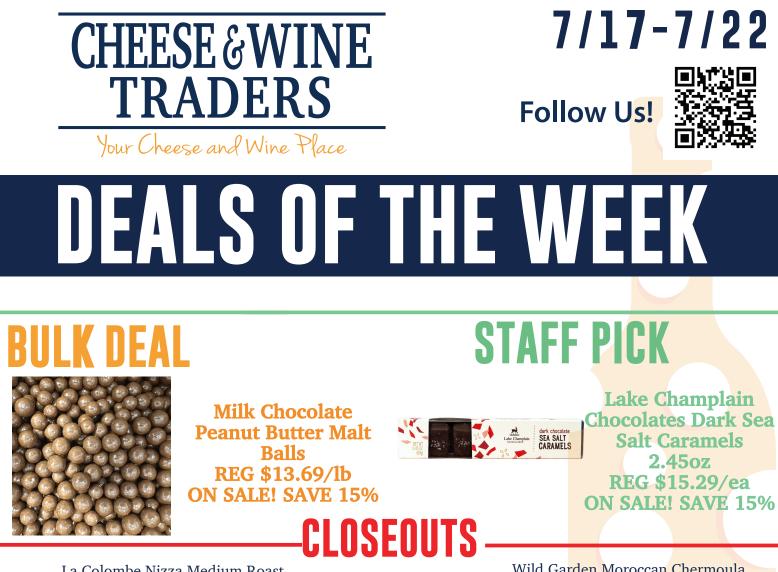

## DEALS OF THE WEEK THE CHEESE SHOP

THE BIG CHEESE

CHEESES OF The week Cabot Spreads ~7-8oz Extra Sharp, Horseradish, Port Wine, or Pimento REG \$4.99/ea ON SALE! SAVE 15%

Coombe Castle Wensleydale with Blueberries REG \$14.99/lb SALE \$10.99/lb SAVE \$4/lb!

Ile de France Double Cream Brie REG \$14.99/lb SALE \$9.99/lb SAVE \$5/lb! Royal Hollandia Spiced Leyden REG \$15.79/lb SALE \$12.79/lb SAVE \$3/lb!

BEER & WINE AFICIONADO WINES OF THE WEEK