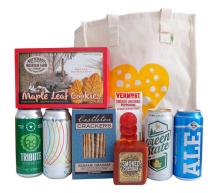

### BASKET OF THE WEEK

Father's Day Gift Tote

15% OFF THIS WEEK ONLY!

REG \$79.99

+ FREE SHIPPING

LIMITED EDITION

cheeseandwinetraders.com