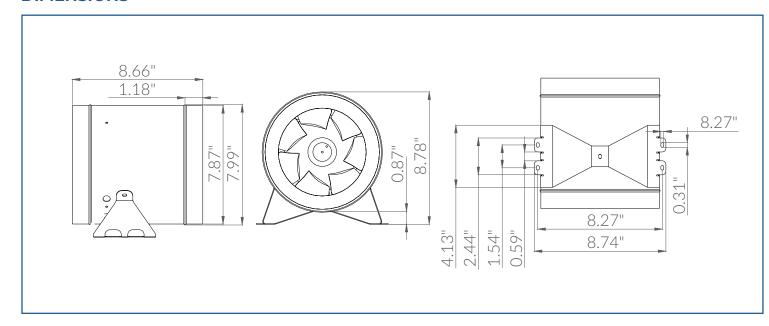

|
| Max Operating Humidity                | 90% RH                                                                         |
| Ingress Protection                    | IPX4                                                                           |
| Fan Blade Flammability Rating         | UL94 V-0                                                                       |
| Fan Approvals                         | ETL Listed, Conforms to UL Standard 507, Certified to CSA standard C22.2 No113 |
| Warranty                              | 2 Years                                                                        |
|                                       |                                                                                |

## PRESSURE CURVE



### **DIMENSIONS**