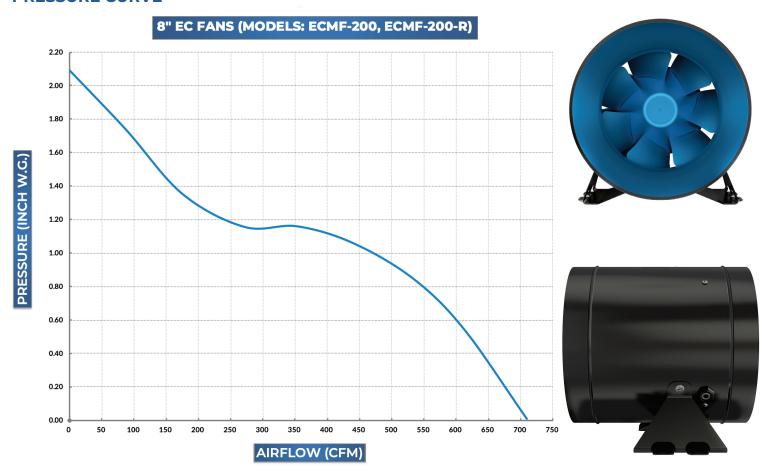

## PRESSURE CURVE

This fan has one of the highest efficiency rates in the industry and can generate a strong high-pressure 710 CFM airflow using only 75 Watts of power. Thanks to its truly compact patented design, this fan is a perfect choice for a wide range of residential, industrial and horticultural applications.

## **TECHNICAL SPECS**

| Fan Size                              | 8"   200mm                                                                     |
|---------------------------------------|--------------------------------------------------------------------------------|
| Casing Material                       | Steel                                                                          |
| Motor                                 | 6-pole Brushless EC with Auto-Restart Lock Protection and Soft-Start Features  |
| Airflow                               | 710 CFM                                                                        |
| Static Pressure                       | 520 Pa (53mm H2O)                                                              |
| Sound Output                          | 38-62 dB                                                                       |
| Max Speed                             | 3,800 RPM                                                                      |
| Included Speed Controller             | Potentiometer                                                                  |
| <b>Included Speed Controller Wire</b> | 16 feet, TRRS 3.5mm Male-To-Male Jacks                                         |
| Optional Speed Controllers            | PWM, 0-10V, Wireless Remote Add-On                                             |
| Fan Bearings                          | Dual Ball NMB                                                                  |
| L10 Life Expectancy                   | 70,000 Hours                                                                   |
| Voltage                               | 110-120V AC                                                                    |
| Frequency                             | 50/60 Hz                                                                       |
| Power                                 | 75W                                                                            |
| Current                               | 1.03A                                                                          |
| Power Plug                            | NEMA 5-15 Type A (USA Standard)                                                |
| Operating Temperature                 | 15°F (-10°C) to 140°F (60°C)                                                   |
| Max Operating Humidity                | 90% RH                                                                         |
| Ingress Protection                    | IPX4                                                                           |
| Fan Blade Flammability Rating         | UL94 V-0                                                                       |
| Fan Approvals                         | ETL Listed, Conforms to UL Standard 507, Certified to CSA standard C22.2 No113 |
| Warranty                              | 2 Years                                                                        |
|                                       |                                                                                |