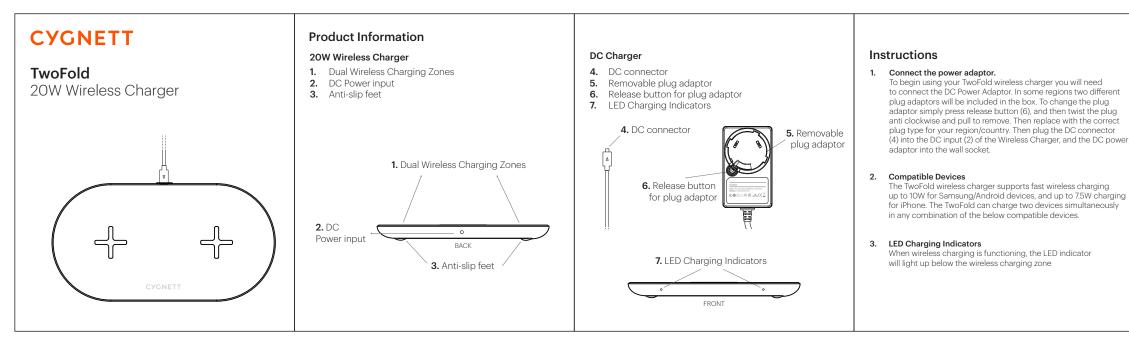

## Wireless Device Compatibility (Smartphones) **Product Specification** iPhone XR, iPhone XS Max, iPhone X/XS, iPhone 8 Plus, iPhone 8, Galaxy Note 9. Galaxy Note 8. Galaxy S8+, Galaxy S8, Galaxy S7 Edge+, TwoFold Wireless Charger Galaxy S6 Edge, Galaxy S7 Edge, Galaxy S6, Galaxy S7. 12V/2.5A(30W) Input: Wireless Output: 7.5W (iPhone) Note: All devices must be Qi standard. 10W (Samsung) Wireless Output 2: 7.5W (iPhone) 10W (Samsung) Power Adaptor Troubleshooting steps Input: AC 100-240V. 50/60hz. 0.8A(max) Output: DC 12V-2.5A(30W) No Charging or Slow Charging A7M-RAW266XWIRDD FCC ID: 1. For optimum charge speed place the phone diretly in the centre of either wireless charging zone. Please ensure that the case on your phone is not affecting the wireless charging by removing it and checking the performance. Some cases interfere with wireless charging if they contain metallic material or are of a thicker construction.