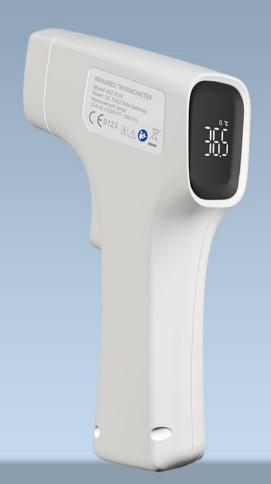

#### **Features**

a second display

c/f switch

storage

forehead measurement

hot tip

display

shutdown

#### Technical parameters

Measuring range: 32.0°C~42.2°C

Accuracy: ±0.2°C (35.0°C~42.0°C)

±0.3°C (32.0°C~34.9°C及42.1°C~42.2°C)

Resolution: 0.1°C

Memory: 32

Power supply: 2\*AAA(DC 3V)

Dimension: 144mm\*101mm\*26mm

Weight: 88g(exclude battery)

Auto power-off: 60s