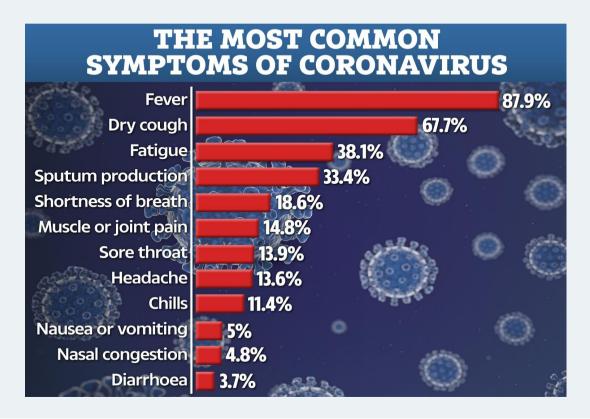

# Does your company have COVID-19 prevention measures?



## Authoritative Certification CFDA ( € FDA of CE/FDA/CFDA











# Temperature Measurement in 1 second



#### **Features**













a second display

c/f switch



storage







forehead measurement

hot tip

display

shutdown

accurate

#### Technical parameters

Measuring range: 32.0°C~42.2°C

Accuracy: ±0.2°C (35.0°C~42.0°C)

±0.3°C (32.0°C~34.9°C及42.1°C~42.2°C)

Resolution: 0.1°C

Memory: 32

Power supply: 2\*AAA(DC 3V)

Dimension: 144mm\*101mm\*26mm

Weight: 88g(exclude battery)

Auto power-off: 60s



## **IMPORTED BY:**



**EDA TECHNOLOGIES** 

# E-COMMERCE SALES BY:









No matter where you are in SA





To JHB, Pretoria, Durban & Cape Town





You can track your delivery once it is despatched