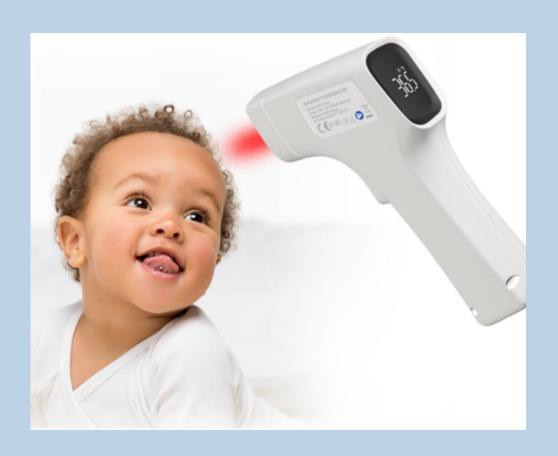

# Does your company have COVID-19 prevention measures?



## Authoritative Certification CFDA ( € FDA of CE/FDA/CFDA











# Temperature Measurement in 1 second



#### **Features**













a second display

c/f switch



storage







forehead measurement

hot tip

display

shutdown

accurate

#### Technical parameters

Measuring range: 32.0°C~42.2°C

Accuracy: ±0.2°C (35.0°C~42.0°C)

±0.3°C (32.0°C~34.9°C及42.1°C~42.2°C)

Resolution: 0.1°C

Memory: 32

Power supply: 2\*AAA(DC 3V)

Dimension: 144mm\*101mm\*26mm

Weight: 88g(exclude battery)

Auto power-off: 60s



## **IMPORTED BY:**



**EDA TECHNOLOGIES** 

# E-COMMERCE SALES BY:









No matter where you are in SA





To JHB, Pretoria, Durban & Cape Town





You can track your delivery once it is despatched