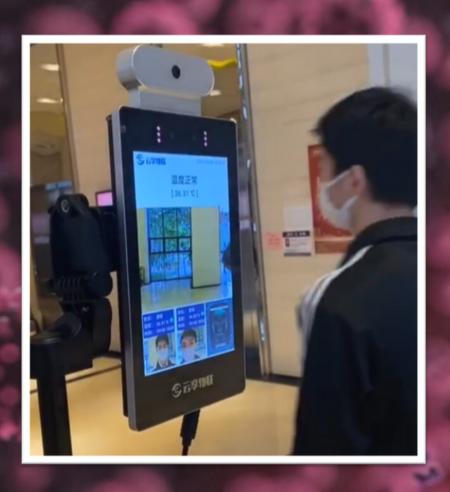

# FACIAL RECOGNITION TEMPERATURE MEASUREMENT TERMINAL

Face recognition with masks

Real-time temperature measurement

Infrared Temperature Scanning For High Traffic Areas Such As Schools, Corporate Offices, Police Stations, Hospitals, Banks, Mines, Shopping Centres, Train Stations...

Unattended monitoring within 2 meters
High precision thermography
High temperature alarm
Cloud management platform
Report view on website or mobile
One-click database import
Can be linked to access-control system