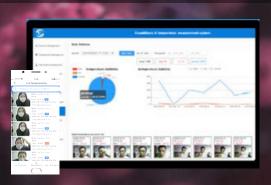

#### **Data Statistics & Report Analysis**

The platform provides data statistics of all scans including time intervals. These analytic reports can be exported.

#### **Real-time Temperature Data Display**

Platform displays real-time temperature measurement data as well as access to previous records.

## Real-time Data & Analysis report viewed on any device

All data and reports can be accessed via computer, tablet or mobile phone in real-time.