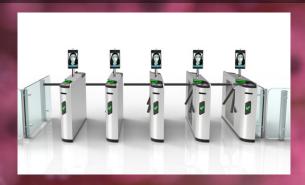

Temperature Output: Real Time Parallel Output

Temperature Correction: Manual and Automatic Correction

Alarm Threshold: Adjustable

Relay Output: 1 Channel Door Opening Signal Output

Other Interfaces: WIFI, RJ45