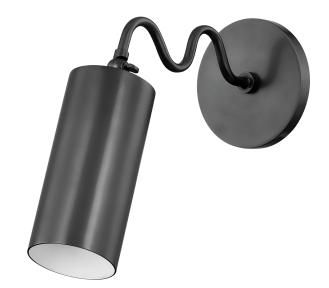

#### H742101-OB

Bea brings a quirky twist to a traditional sconce design. An undulating arm extends playfully from the backplate to support the adjustable cylindrical shade. Available in an Aged Brass or Old Bronze finish, Bea is a smart and stylish choice to illuminate a gallery wall, open shelving, or a reading nook. Part of our Tali Roth x Mitzi Tastemakers collection.