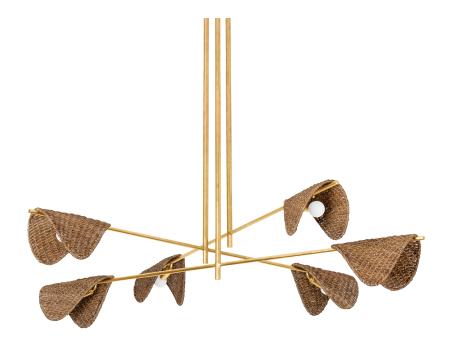

# **BARNABY**

#### F1060-VGL

Let your imagination take flight with the dynamic artistry of Barnaby. Mimicking the elliptical wing movements of birds, each shade has been handwoven from natural abaca fibers to create an airy and sculptural centerpiece. As a point of contrast, the clean lines and right angles of the Aged Brass frame lend this mobile-inspired chandelier a pleasing sense of order.

\*Due to the one-of-a-kind nature of the medium, exact colors and patterns may vary slightly from the image shown.