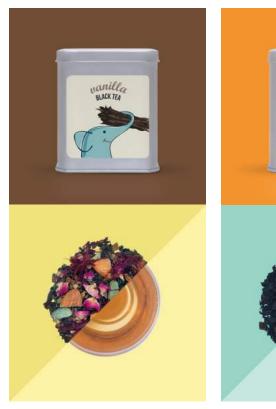

# Gifting Catalog 2015

## **Festive Tea Hamper**

Saffron Green Tea or Marigold Green Tea Tin with a Cup Candle, crafted by students of Hellen Keller Institute for Deaf and Deafblind.





## **Floral Tea Hamper**

Trio of Rose Oolong Tea, Camomile Flower Tea and Lavender White tea







## Indulgent Tea Hamper Vanilla Black Tea and Saffron Kahwa Green Tea





#### **Tea Trunk Gift Box**

Cardboard Gift Box only. Tea Tins cost extra.



#### **Pinewood Gift Box**

Cost of Wooden Box only. Tea bags or loose leaf teas cost extra.





## **Golden Tissue Bags**

Cost of bags only. Can hold 2-4 tins. Tea tins cost extra.





### **Glass Jars**

Cost of glass jar and gift wrap only. Holds approx. 75 gms of loose leaf tea. Teas cost extra.





#### **Silk Pouch**

Choice of silk pouches to hold tea bags. Holds up to 8 tea bags. Cost of tea bags is extra.



#### **Brown OR White Box**

Corrugated box with handle. Holds 2-4 tins. Cost for box and tea tins.



#### **Colorful Net Pouch with Base**

Cost of bag only. Holds one tea tin. Tea tins cost extra.



### **Jute Pouches**

Cost of bag only. Holds one tea tin. Tea tins cost extra.







###