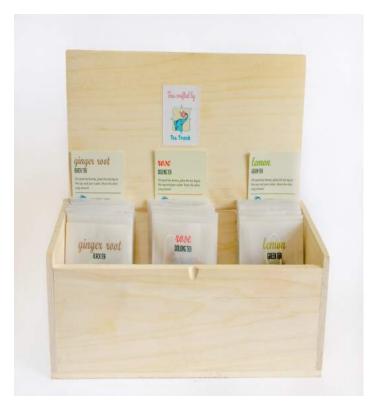

#### **Pinewood Gift Box**

Cost of Wooden Box only. Tea bags or loose leaf teas cost extra.