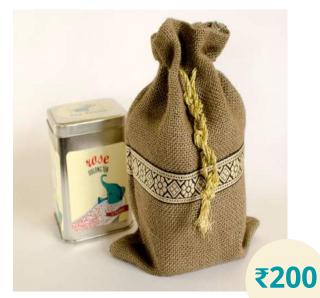

Tea





#### **Tea Trunk Gift Box**

Cardboard Gift Box only. Tea Tins cost extra.



#### **Pinewood Gift Box**

Cost of Wooden Box only. Tea bags or loose leaf teas cost extra.





## **Golden Tissue Bags**

Cost of bags only. Can hold 2-4 tins. Tea tins cost extra.





### **Glass Jars**

Cost of glass jar and gift wrap only. Holds approx. 75 gms of loose leaf tea. Teas cost extra.





#### **Silk Pouch**

Choice of silk pouches to hold tea bags. Holds up to 8 tea bags. Cost of tea bags is extra.



#### **Brown OR White Box**

Corrugated box with handle. Holds 2-4 tins. Cost for box and tea tins.



#### **Colorful Net Pouch with Base**

Cost of bag only. Holds one tea tin. Tea tins cost extra.



### **Jute Pouches**

Cost of bag only. Holds one tea tin. Tea tins cost extra.







#### **Cloth Pouches in Pinewood Box**

Cost of wooden box and 4 cloth pouches. Tea bags or loose leaf teas cost extra.



#### **Custom Label**

Includes cost of tea tin with custom label. Required minimum order of 1000 tins.





## Leatherette Box with Multiple sections Cost of box only. Choice of Tea bags OR Loose leaf, different flavors of tea cost extra.



#### Reach us

share@teatrunk.com

+ 91 8381023382

TeaTrunk.com

Follow us on Facebook, Twitter and Instagram @TeaTrunk