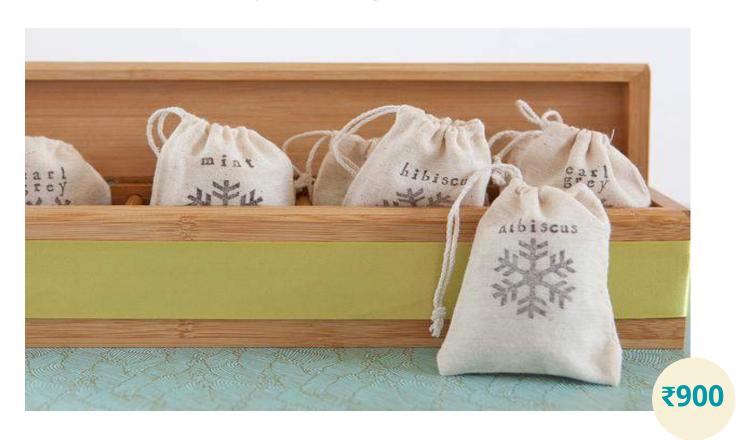

#### **Cloth Pouches in Pinewood Box**

Cost of wooden box and 4 cloth pouches. Tea bags or loose leaf teas cost extra.