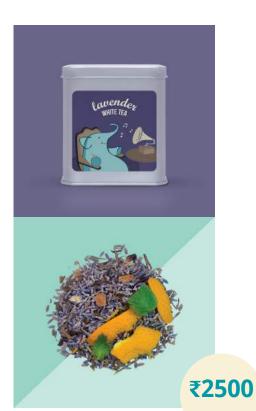

## **Floral Tea Hamper**

Trio of Rose Oolong Tea, Camomile Flower Tea and Lavender White tea