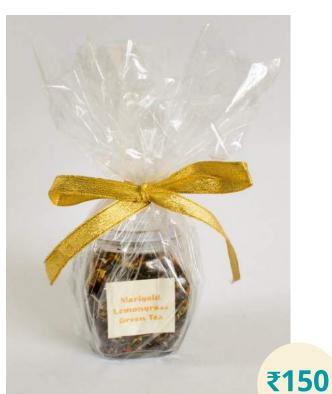

### **Glass Jars**

Cost of glass jar and gift wrap only. Holds approx. 75 gms of loose leaf tea. Teas cost extra.