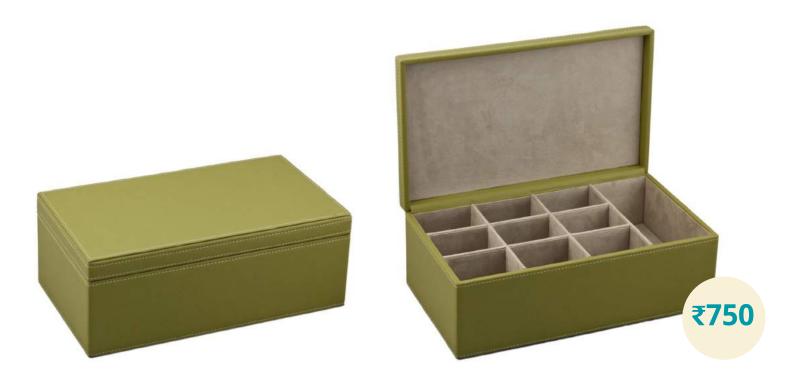

## Leatherette Box with Multiple sections Cost of box only. Choice of Tea bags OR Loose leaf, different flavors of tea cost extra.