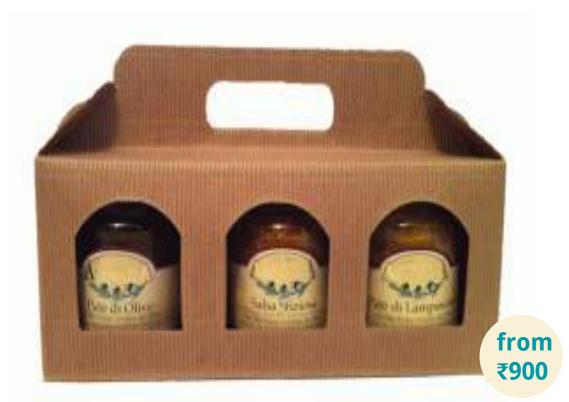

#### **Brown OR White Box**

Corrugated box with handle. Holds 2-4 tins. Cost for box and tea tins.