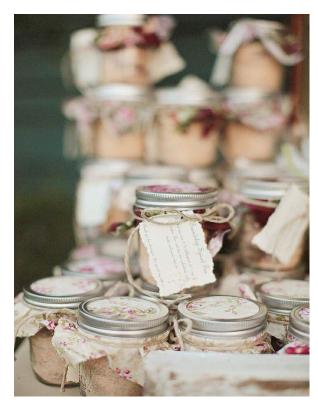

### **Glass Jars**

Cost of glass jar and gift wrap only. Holds approx. 75 gms of loose leaf tea. Teas cost extra.