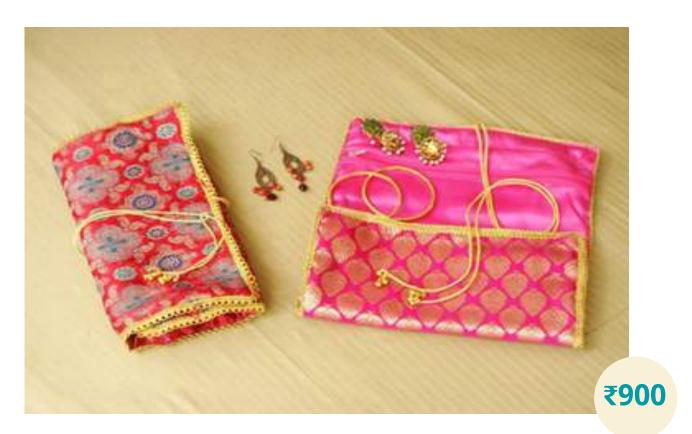

#### **Silk Pouch**

Choice of silk pouches to hold tea bags. Holds up to 8 tea bags. Cost of tea bags is extra.