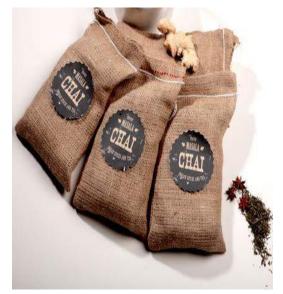

een Tea





#### **Tea Trunk Gift Box**

Cardboard Gift Box only. Tea Tins cost extra.



#### **Pinewood Gift Box**

Cost of Wooden Box only. Tea bags or loose leaf teas cost extra.





## **Golden Tissue Bags**

Cost of bags only. Can hold 2-4 tins. Tea tins cost extra.





### **Glass Jars**

Cost of glass jar and gift wrap only. Holds approx. 75 gms of loose leaf tea. Teas cost extra.





#### **Silk Pouch**

Choice of silk pouches to hold tea bags. Holds up to 8 tea bags. Cost of tea bags is extra.



#### **Brown OR White Box**

Corrugated box with handle. Holds 2-4 tins. Cost for box and tea tins.



#### **Colorful Net Pouch with Base**

Cost of bag only. Holds one tea tin. Tea tins cost extra.



### **Jute Pouches**

Cost of bag only. Holds one tea tin. Tea tins cost extra.







#### **Cloth Pouches in Pinewood Box**

Cost of wooden box and 4 cloth pouches. Tea bags or loose leaf teas cost extra.



#### **Custom Label**

Includes cost of tea tin with custom label. Required minimum order of 1000 tins.





## Leatherette Box with Multiple sections Cost of box only. Choice of Tea bags OR Loose leaf, different flavors of tea cost extra.



#### Reach us

share@teatrunk.com

+ 91 8381023382

TeaTrunk.com

Follow us on Facebook, Twitter and Instagram @TeaTrunk