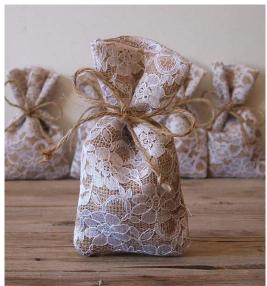

#### **Silk Pouch**

Choice of silk pouches to hold tea bags. Holds up to 8 tea bags. Cost of tea bags is extra.