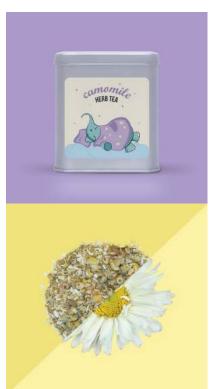

## **Floral Tea Hamper**

Trio of Rose Oolong Tea, Camomile Flower Tea and Lavender White tea