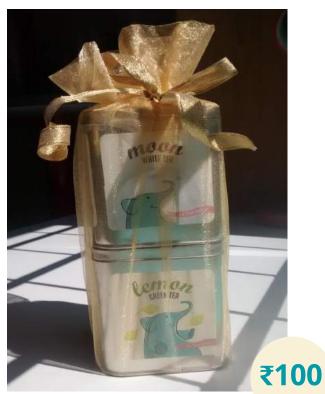

## **Golden Tissue Bags**

Cost of bags only. Can hold 2-4 tins. Tea tins cost extra.