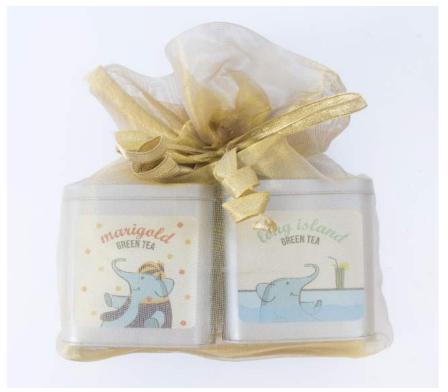

## **Golden Tissue Bags**

Cost of bags only. Can hold 2-4 tins. Tea tins cost extra.