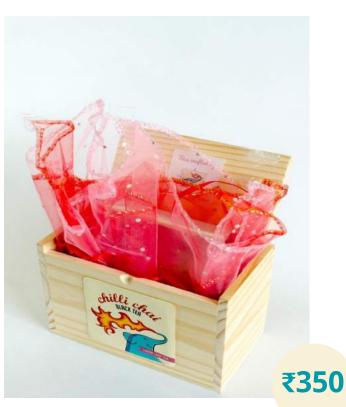

# Gifting Catalog 2015

## **Festive Tea Hamper**

Saffron Green Tea or Marigold Green Tea Tin with a Cup Candle, crafted by students of Hellen Keller Institute for Deaf and Deafblind.





## **Floral Tea Hamper**

Trio of Rose Oolong Tea, Camomile Flower Tea and Lavender White tea







## Indulgent Tea Hamper Vanilla Black Tea and Saffron Kahwa Green Tea





#### **Tea Trunk Gift Box**

Cardboard Gift Box only. Tea Tins cost extra.



#### **Pinewood Gift Box**

Cost of Wooden Box only. Tea bags or loose leaf teas cost extra.





## **Golden Tissue Bags**

Cost of bags only. Can hold 2-4 tins. Tea tins cost extra.





### **Glass Jars**

Cost of glass jar and gift wrap only. Holds approx. 75 gms of loose leaf tea. Teas cost extra.





#### **Silk Pouch**

Choice of silk pouches to hold tea bags. Holds up to 8 tea bags. Cost of tea bags is extra.



#### **Brown OR White Box**

Corrugated box with handle. Holds 2-4 tins. Cost for box and tea tins.



#### **Colorful Net Pouch with Base**

Cost of bag only. Holds one tea tin. Tea tins cost extra.



### **Jute Pouches**

Cost of bag only. Holds one tea tin. Tea tins cost extra.







#### **Cloth Pouches in Pinewood Box**

Cost of wooden box and 4 cloth pouches. Tea bags or loose leaf teas cost extra.



#### **Custom Label**

Includes cost of tea tin with custo