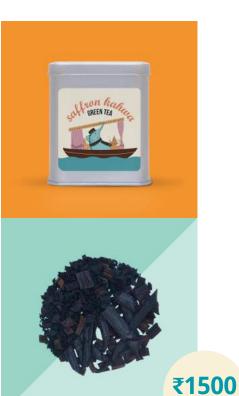

## **Festive Tea Hamper**

Saffron Green Tea or Marigold Green Tea Tin with a Cup Candle, crafted by students of Hellen Keller Institute for Deaf and Deafblind.