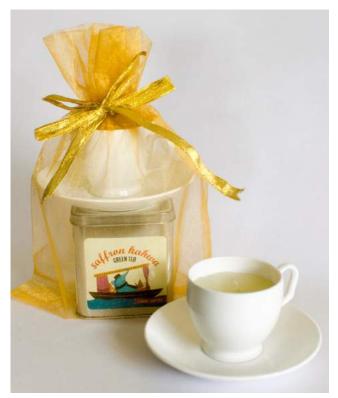

## **Festive Tea Hamper**

Saffron Green Tea or Marigold Green Tea Tin with a Cup Candle, crafted by students of Hellen Keller Institute for Deaf and Deafblind.