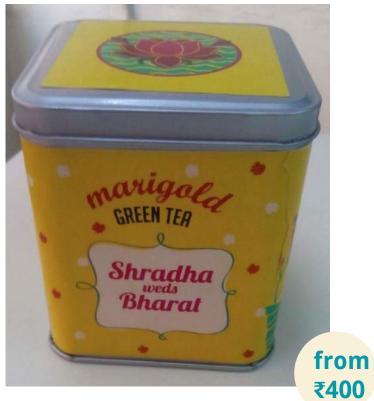

#### **Custom Label**

Includes cost of tea tin with custom label. Required minimum order of 1000 tins.