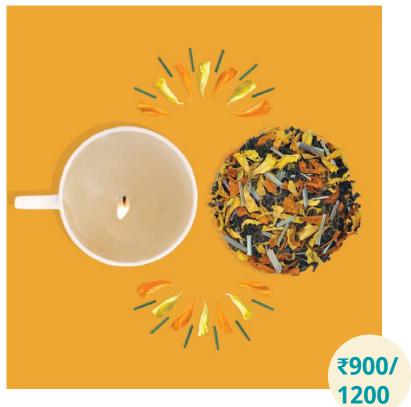

# Gifting Catalog 2015

## **Festive Tea Hamper**

Saffron Green Tea or Marigold Green Tea Tin with a Cup Candle, crafted by students of Hellen Keller Institute for Deaf and Deafblind.





## **Floral Tea Hamper**

Trio of Rose Oolong Tea, Camomile Flower Tea and Lavender White tea







## Indulgent Tea Hamper Vanilla Black Tea and Saffron Kahwa Green Tea





#### **Tea Trunk Gift Box**

Cardboard Gift Box only. Tea Tins cost extra.



#### **Pinewood Gift Box**

Cost of Wooden Box only. Tea bags or loose leaf teas cost extra.





## **Golden Tissue Bags**

Cost of bags only. Can hold 2-4 tins. Tea tins cost extra.





### **Glass Jars**

Cost of glass jar and gift wrap only. Holds approx. 75 gms of loose leaf tea. Teas cost extra.





#### **Silk Pouch**

Choice of silk pouches to hold tea bags. Holds up to 8 tea bags. Cost of tea bags is extra.



#### **Brown OR White Box**

Corrugated box with handle. Holds 2-4 tins. Cost for box and tea tins.



#### **Colorful