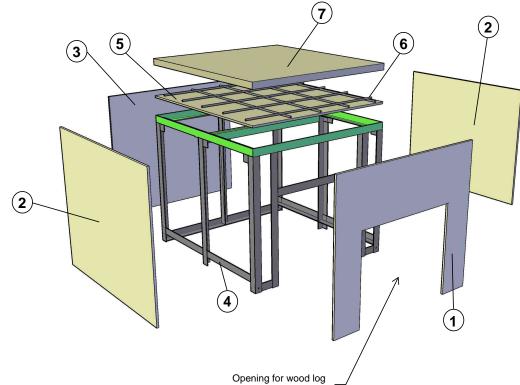

## TAVOLA SMALL PIZZA OVEN STAND FOR G-240, G-260 AND G-280

storage

| ITEM | PART                 | DESCRIPTION                       | QTY |
|------|----------------------|-----------------------------------|-----|
| 1    | FRONT PANEL          | 1/4" PRE-CUT BACKER BOARD         | 1   |
| 2    | SIDE PANEL           | 1/4" PRE-CUT BACKER BOARD         | 2   |
| 3    | BACK PANEL           | 1/4" PRE-CUT BACKER BOARD         | 1   |
| 4    | TAVOLA-280           | 1/8" THICK METAL FRAME STRUCTURE  | 1   |
| 5    | TOP PANEL            | 1/2" PRE-CUT BACKER BOARD         | 1   |
| 6    | 3/8" REBAR @ 12" O.C | TO BE PURCHASED SEPARATEBY CLIENT |     |
| 7    | CONCRETE SLAB        | TO BE POURED BY CLIENT            |     |
|      | HEX BOLT 3/8" X 1"   | PROVIDED BUT NOT ILLUSTRATED      | 10  |
|      | HEX NUT 3/8"         | PROVIDED BUT NOT ILLUSTRATED      | 10  |
|      | SELF TAPPING SCREWS  | PROVIDED BUT NOT ILLUSTRATED      | 60  |