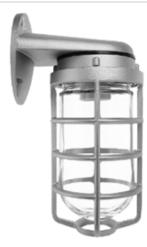

Die cast aluminum construction with sturdy wall mounting bracket. Medium base socket and a variety of globes. incandescent lamp A21 for 100 Series, PS25 for 200 Series. Lamp not supplied.

Color: Natural

## Die Cast Guard:

Supplied with one piece die cast guard with set screw

## **Features**

- Set screw keeps guard securely in place
- All stainless steel hardware
- Close-up plugs allow Phillips or slotted screwdrivers for easy installation
- High temperature silicone internal gaskets
- Premium porcelain socket with 150C 8" long leads attached