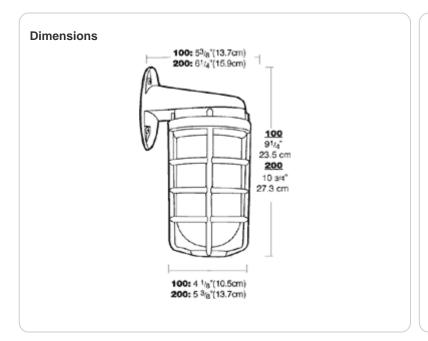

### **Colored Globe Maximum Watts:**

100 watts

#### Construction

## Globes:

Supplied with clear heat resistant glass globes unless otherwise stated. Colored and white glass globes available. Unbreakable RAB Permaglobes available in clear and in color.

#### **Optional Reflectors:**

Highly reflective white baked polyester epoxy powder finish over a heavy gauge aluminum base. Reflectors thread onto fixtures. See RV series.

## Die Cast Guard:

Supplied with one piece die cast guard with set screw

#### Other

## **Buy American Act Compliance:**

RAB values USA manufacturing! Upon request, RAB may be able to manufacture this product to be compliant with the Buy American Act (BAA). Please contact customer service to request a quote for the product to be made BAA compliant.

# VBR100DG





## **Features**

- Set screw keeps guard securely in place
- All stainless steel hardware
- Close-up plugs allow Phillips or slotted screwdrivers for easy installation
- High temperature silicone internal gaskets
- Premium porcelain socket with 150C 8" long leads attached