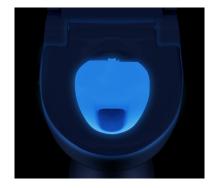

# CONVENIENCE

- Illuminating nightlight
- Safety seat sensor
- Eco mode for energy savings
- Slim, modern seat design
- Wireless remote control and dock

Illuminating nightlight