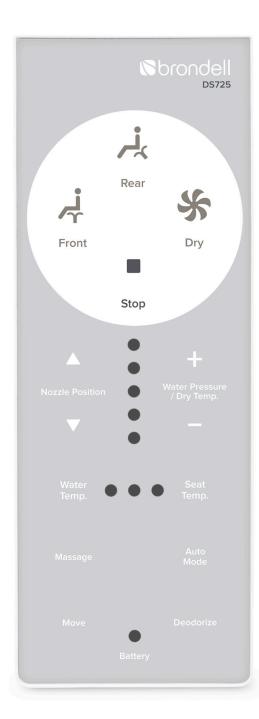

## **DS725 REMOTE CONTROL**

## **Rear Cleaning**

Activates the aerated Rear Wash Function

## **Front Cleaning**

Activates the aerated Front (feminine) Wash Function

### **Nozzle Position**

Moves the wash nozzle to one of seven positions during a wash cycle

#### Water Temperature

Cycle through each of three Water Temperature setting

## Water Temperature

Cycle through each of three Water Temperature setting

## Massage

The massage function gently pulses the water stream, alternating between a stronger and softer spray

#### Move

Activates the front or rear Nozzle Oscillation function

## Warm Air Dryer

Activates Warm Air Dryer for a duration of 2 minutes

#### Stop

Stops all functions currently operating

# Water Pressure/ Dryer Temperature

Adjusts the water pressure or dryer temperature to one of four settings during the wash or dry cycle

## Seat Temperature

Cycle through each of the four Seat Temperature settings

#### **Automatic Mode**

Runs pre-programmed wash and dry cycle

## Deodorize

Eliminates odors by passing air through carbon filter