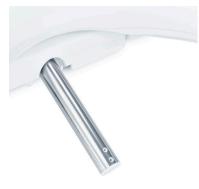

## HYGIENE

- Rear and front wash options
- Self-cleaning nozzle
- Adjustable water pressure
- Adjustable water temperature
- Positionable, stainless-steel nozzle

Positionable, stainless-steel nozzle

### **Nozzle Position**

Moves the wash nozzle to one of seven positions during a wash cycle