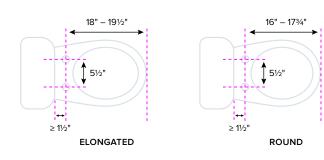

#### PRODUCT FIT GUIDE

#### PRODUCT RANGE (SKU/Color)

Elongated Models (shown) DS725-EW (white)

Round Models DS725-RW (white)