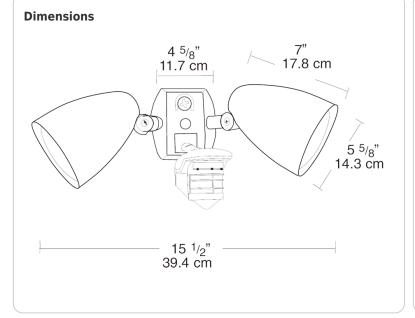

r consistent detection in hot and cold ambient temperatures

## Mounting:

CU4 plate allows the sensor to be mounted under a soffit

## Lens Masks:

Customized press apply lens mask included to reduce coverage easily

## Other

## Warranty:

10 year sensor warranty

### **Buy American Act Compliance:**

RAB values USA manufacturing! Upon request, RAB may be able to manufacture this product to be compliant with the Buy American Act (BAA). Please contact customer service to request a quote for the product to be made BAA compliant.

## Features

Senses 180° out + 360° down for total detection Radio frequency immunity 6000 volt surge protection 1000 Watt switching capacity Pre-wired and pre-assembled on CU4 universal EZ plate Protected manual override with auto reset Can be wired in parallel