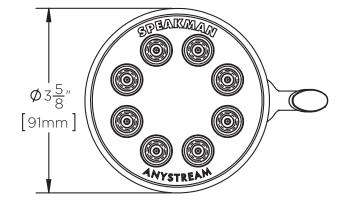

# DIMENSIONS: NOTE: 1. All dimensions are in inches (millimeters) unless otherwise specified and are subject to change without notice.

Architect/Engineer Approval Space:

SPEAKMAN 400 ANCHOR MILL ROAD NEW CASTLE, DE 19720 P: 800-537-2107 F: 800-977-2747 W: WWW.SPEAKMAN.COM R: DECEMBER 2016