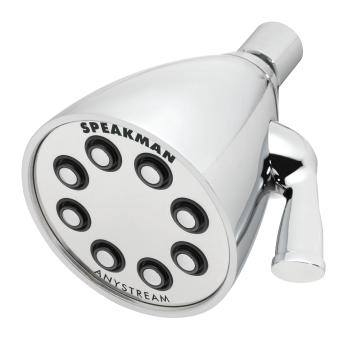

# SPEAKMAN<sup>®</sup> S-2251

# Icon™ Shower Head

## FEATURES:

- 8 plungers, 64 sprays
- Solid brass construction
- Spray adjusting handle
- 1/2 in. NPT inlet
- Patented plungers resist scale buildup
- 2.5 gpm (9.5 L/min) flow rate