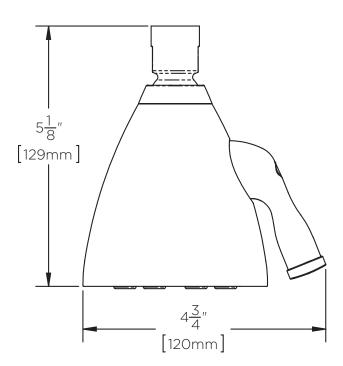

# DIMENSIONS: NOTE: 1. All dimensions are in inches (millimeters) unless otherwise specified and are subject to change without notice.

Architect/Engineer Approval Space:

SPEAKMAN 400 ANCHOR MILL ROAD NEW CASTLE, DE 19720 P: 800-537-2107 F: 800-977-2747 W: WWW.SPEAKMAN.COM R: DECEMBER 2016