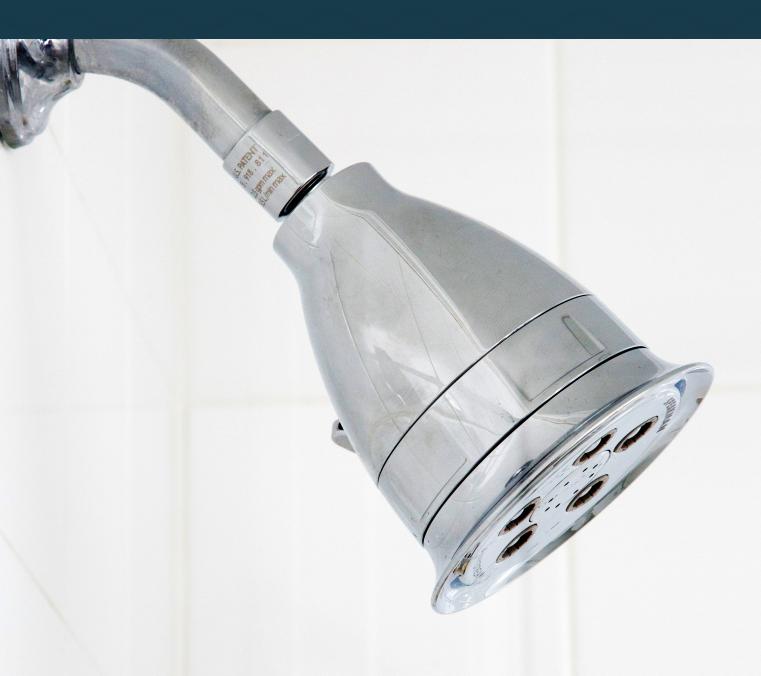

# HOTEL PURE SHOWER HEAD

**SPEAKMAN®** 

# HOTEL PURE SHOWER HEAD

The Hotel Pure Shower Head combines the legendary performance of our signature Hotel Shower Head with a revolutionary filtering system to deliver clean, healthy water. The Hotel Pure is proven to remove up to 99% of chlorine and other unwanted elements.

# FILTER TECHNOLOGY

As water enters through the fixture, our internal filtering system collects and converts any unwanted elements, resulting in clean, healthy water. Filter lifespan is approximately 6 months.