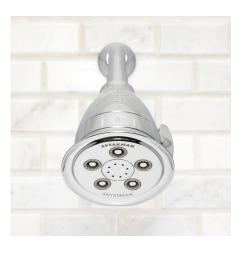

# HOTEL PURE SHOWER HEAD

**SPEAKMAN®** 

# HOTEL PURE SHOWER HEAD

The Hotel Pure Shower Head combines the legendary performance of our signature Hotel Shower Head with a revolutionary filtering system to deliver clean, healthy water. The Hotel Pure is proven to remove up to 99% of chlorine and other unwanted elements.

## **FINISHES**

Polished Chrome

Brushed Nickel

## **SPRAYS**

Intense

Massage

Combination

Internal Filtering Cartridge

| SKU           | DESCRIPTION                  | STOCK FINISHES |
|---------------|------------------------------|----------------|
| S-2005-HBF    | 2.5 GPM Shower Head          | PC, BN         |
| S-2005-HBF-E2 | 2.0 GPM Low Flow Shower Head | PC, BN         |