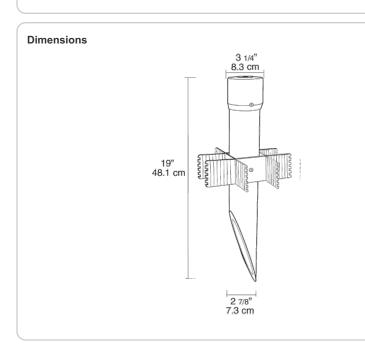

# RAB

Sturdy 19" PVC mounting post for ground mounted landscape lighting. Perfect for Lawn Lights, PAR-38 and Quartz Floods. Post is 2 1/2" pipe (2 7/8" O.D.) In-ground stabilizing grid. included.

Color: Black