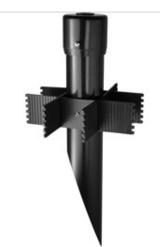

# RAB

Sturdy 19" PVC mounting post for ground mounted landscape lighting. Perfect for Lawn Lights, PAR-38 and Quartz Floods. Post is 2 1/2" pipe (2 7/8" O.D.) In-ground stabilizing grid. included.

Color: Black

#### Features

Cleanly styled molded PVC cap

Rugged extruded PVC pipe

Sturdy "Ground Grabber" stabilizer with teeth and ribs for maximum stability

Also available a 19" PVC post and an extra rugged Die cast aluminum cap for heavier HID floods