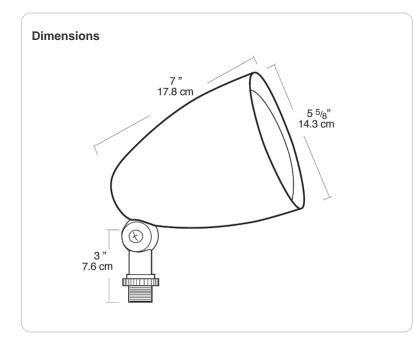

ll standard mounting covers. Color matched EZ Grip lock nuts.

#### Housings:

Weight: 1.5 lbs

Die-cast aluminum with powder coat finish

## Gaskets:

High-temperature silicone rubber extends around both socket and lamp

## Optical

### Lamps:

Medium base Par-38 lamps up to 150 watts. Halogen lamps give brighter light and choice of beam spreads.

#### Other

PAR38

N/A

N/A

N/A

N/A

N/A

150.00W

**Project:** 

Lamp Info

Shape/Size

Lamp Lumens N/A

Туре

Watts

Base

ANSI

Hours

Efficacy

**Prepared By:** 

#### **Buy American Act Compliance:**

RAB values USA manufacturing! Upon request, RAB may be able to manufacture this product to be compliant with the Buy American Act (BAA). Please contact customer service to request a quote for the product to be made BAA compliant.

# HB101A



## Features

Lamp recessed 1" from lip for side glare reduction

Set screw for hood, grill or visor attachment

Heavy duty mounting arm with internal O-ring, locking teeth, and stainless steel screw

Large Silicone rubber gasket provides weatherproof protection around the lamp and socket

Caution: When using as an uplight in outdoor applications a Hood or a Visor must be used

 $\rm HV1$  Visor with integral guard and glass lens for maximum glare reduction and lamp protection

HG1 Guard: Protects lamp from damage and vandalism

HH1 Hood with glass lens reduces glare and protects lamp from water and impact damage