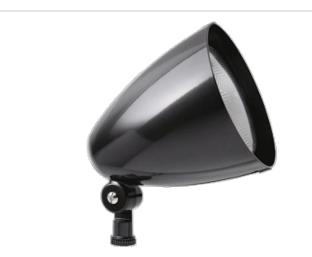

N/A

Input Watts 0.00W

Туре

120V

208V

240V

277V

Bullet design. Durable one pierce die cast with rugged mounting arm, weatherproof gasket and drain holes. Accepts 150 Watt PAR 38 max. Lamp not supplied.

## Features

Lamp recessed 1" from lip for side glare reduction

Set screw for hood, grill or visor attachment

Heavy duty mounting arm with internal O-ring, locking teeth, and stainless steel screw

Large Silicone rubber gasket provides weatherproof protection around the lamp and socket