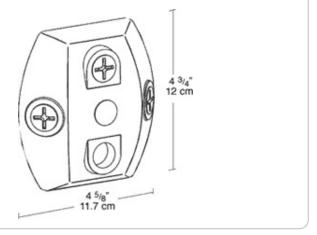

boxes. Lower hole offers better sensor mounting position. 3 close-up plugs, thick, weatherproof gaskets, universal mounting bar and Hanging Helper Hook provided.

Color: Bronze

Weight: 0.6 lbs

| Project:     | Туре: |
|--------------|-------|
| Prepared By: | Date: |

# **Technical Specifications**

## Listings

## **UL Listing:**

Suitable for wet locations

#### Construction

### Covers:

Precision die cast aluminum or molded polycarbonate plastic with 1/2" threaded holes

## Screws:

10-24 Brass Round Head Phillips/slotted

### Gasket:

1/8" thick closed cell silicone rubber for long lasting seal won't crumple or break

## **Hole Count:**

4 Hole

## Other

#### Replacement Plugs:

Available for round and rectangular covers and boxes

# Patents:

Pat. D520,465.

#### **Dimensions**



#### **Features**

1/8" thick weatherseal gasket is closed cell foam rubber for long lasting seal that won't break

Strong, corrosionproof polycarbonate

Stainless steel screws provided

Die cast aluminum covers are color matched

Close-up plugs allow Phillips or slotted screwdrivers for easy installation