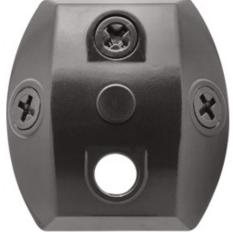

Die cast sensor & floodlight mounting plate fits round, rectangular, octagonal, recessed & surface mount boxes. Lower hole offers better sensor mounting position. 3 close-up plugs, thick, weatherproof gaskets, universal mounting bar and Hanging Helper Hook provided.

## **Hole Count:**

4 Hole