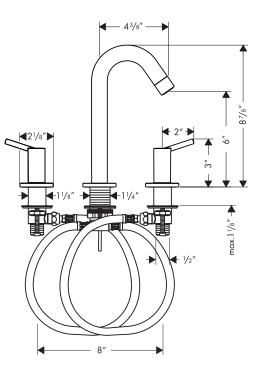

# Talis S Widespread Lavatory Faucet

ECO Right

The measurements shown are for reference only.

Products and specifications shown are subject to change without notice.

Specification sheet revised 1/2009

#### **Product Features**

- 90° Ceramic cartridges
- Flexible connecting hoses accommodate a variety of installations
- 1.5 gpm max.
- Cascade no-clog aerator
- Includes pop-up drain

### Installation Notes

• Requires 1/2" supply lines