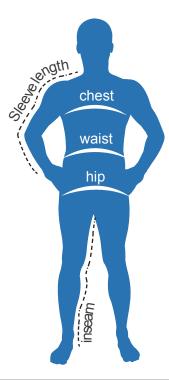

## Sport-Tek® Short Sleeve Tee

Fabric:

100% polyester interlock3.8 oz body4 oz sleevesmoisture wicking

Size Chart

Chest - with arms down at sides, measure around the upper body, under arms and over fullest part of the chest

## **Product Measurements**

Chest - measured across the chest 1 inch below armhole when laid flat
Body Length - measure from high point of shoulder from the front
Sleeve Length - start at center of neck and measure down shoulder, down sleeve to hem