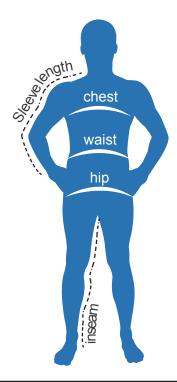

## Elevate® Whistler Light Down Vest

Fabric:

1.1 oz.

100% polyesterdull cire 380T oven

water repellent downproof

insulation: 80% down/20% feathers

Size Chart

Chest - with arms down at sides, measure around the upper body, under arms and over fullest part of the chest

## **Product Measurements**

Chest - measured across the chest 1 inch below armhole when laid flat Body Length - measure from high point of shoulder from the front Sleeve Length - start at center of neck and measure down shoulder, down sleeve to hem