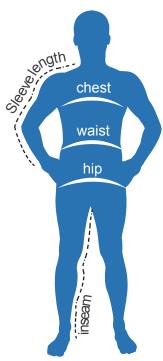

Size Chart

Chest - with arms down at sides, measure around the upper body, under arms and over fullest part of the chest

|       | X-Small | Small | Medium | Large  | X-Large | 2X-Large | 3X-Large | 4X-Large | 5X-Large | 6X-Large |
|-------|---------|-------|--------|--------|---------|----------|----------|----------|----------|----------|
| Chest |         |       |        | 41-43" | 44-46"  | 47-49"   | 50-43"   | 54-57"   |          |          |
|       |         |       |        |        |         |          |          |          |          |          |
|       |         |       |        |        |         |          |          |          |          |          |

## **Product Measurements**

Chest - measured across the chest 1 inch below armhole when laid flat
Body Length - measure from high point of shoulder from the front
Sleeve Length - start at center of neck and measure down shoulder, down sleeve to hem

|                  | X-Small | Small | Medium | Large | X-Large | 2X-Large | 3X-Large | 4X-Large | 5X-Large | 6X-Large |
|------------------|---------|-------|--------|-------|---------|----------|----------|----------|----------|----------|
| Chest            |         |       |        | 23.5" | 25.5"   | 27"      | 28.5"    | 30"      |          |          |
| Body<br>Length   |         |       |        | 32.5" | 33"     | 34"      | 35"      | 35.5"    |          |          |
| Sleeve<br>Length |         |       |        | 37.5" | 38.3"   | 39"      | 39.8"    | 40.5"    |          |          |