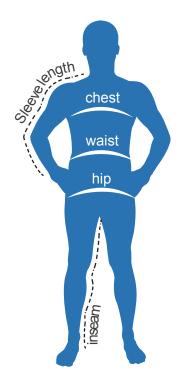

## Size Chart

Chest - with arms down at sides, measure around the upper body, under arms and over fullest part of the chest

|       | X-Small | Small | Medium | Large  | X-Large | 2X-Large | 3X-Large | 4X-Large | 5X-Large | 6X-Large |
|-------|---------|-------|--------|--------|---------|----------|----------|----------|----------|----------|
| Chest |         |       |        | 41-43" | 44-46"  | 47-49"   | 50-53"   | 54-57"   |          |          |
|       |         |       |        |        |         |          |          |          |          |          |
|       |         |       |        |        |         |          |          |          |          |          |

## **Product Measurements**

Chest - measured across the chest 1 inch below armhole when laid flat Body Length - measure from high point of shoulder from the front Sleeve Length - start at center of neck and measure down shoulder, down sleeve to hem

|                  | X-Small | Small | Medium | Large | X-Large | 2X-Large | 3X-Large | 4X-Large | 5X-Large | 6X-Large |
|------------------|---------|-------|--------|-------|---------|----------|----------|----------|----------|----------|
| Chest            |         |       |        | 24.5" | 26.5"   | 28"      | 29.5"    | 31"      |          |          |
| Body<br>Length   |         |       |        | 33.5" | 34.5"   | 35.5"    | 36"      | 36.5"    |          |          |
| Sleeve<br>Length |         |       |        | 24.5" | 25.5"   | 26.5"    | 27.5"    | 28.5"    |          |          |