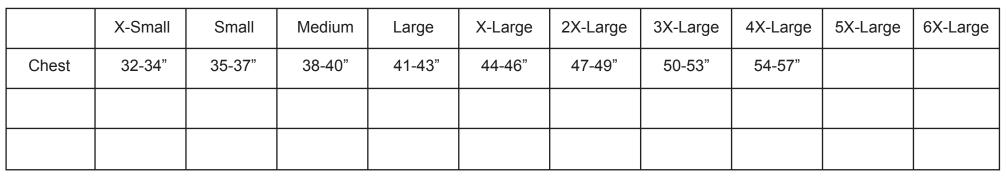

Size Chart

Chest - with arms down at sides, measure around the upper body, under arms and over fullest part of the chest

|                  | X-Small | Small | Medium | Large | X-Large | 2X-Large | 3X-Large | 4X-Large | 5X-Large | 6X-Large |
|------------------|---------|-------|--------|-------|---------|----------|----------|----------|----------|----------|
| Chest            | 19"     | 20.5" | 21.5"  | 23.5" | 25.5"   | 27"      | 28.5"    | 30"      |          |          |
| Body<br>Length   | 28"     | 29"   | 30"    | 31"   | 32"     | 33"      | 34"      | 35"      |          |          |
| Sleeve<br>Length | 17.5"   | 18.5" | 21"    | 22"   | 23"     | 24"      | 24.5"    | 25.5"    |          |          |