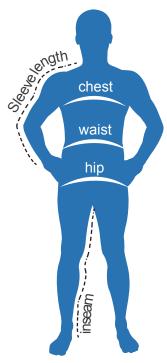

Size Chart

Chest - with arms down at sides, measure around the upper body, under arms and over fullest part of the chest

## **Product Measurements**

Chest - measured across the chest 1 inch below armhole when laid flat
Body Length - measure from high point of shoulder from the front
Sleeve Length - start at center of neck and measure down shoulder, down sleeve to hem